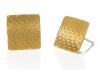

# GEOMETRIC BRASS COLLECTION

Geometric shapes are cut and finished using traditional jewellery techniques. The jewellery is handmade by Lucie, Naty and the team from the Hope Jewellery Project in Lima, Peru.

Made from brass with antique brass effect plated steel chain, hypoallergenic brass earing hooks and silver plated brass earring posts and butterflies.

LUCIE NECKLACE H-B-337

approx chain length 45cm pendant size 4cm x 4.5cm