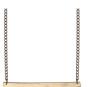

#### PEARL MINI ARCH PENDANT HB703

approx chain length 45cm pendant size 2.5cm x 2cm

PEARL BAR NECKLACE LONG HB704

approx chain length 70cm

#### PEARL BAR NECKLACE MEDIUM HB705

approx chain length 54cm

#### PEARL BAR NECKLACE SHORT HB706

approx chain length 38cm