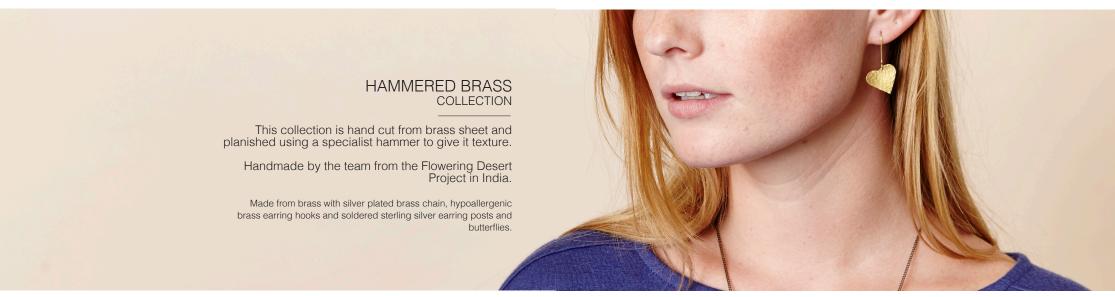

# HAMMERED BRASS COLLECTION cont.

This collection is hand cut from brass sheet and planished using a specialist hammer to give it texture.

Handmade by Ponni and the team from the Flowering Desert Project in India.