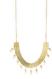

### ASHA COLLECTION

The simple shapes in this collection are handcut from brass sheet and planished using a specialist hammer to give them texture.

Made from brass with gold plated brass chain, hypoallergenic brass earring hooks and soldered sterling silver earring posts and butterflies.

ASHA CHARM NECKLACE FD2301

approx chain length 40cm charm sizes 1cm x 1cm

ASHA CIRCLE LARGE **EARRINGS** FD2303

approx drop 4.5cm earring size 3cm x 3cm

ASHA OVAL LARGE EAR-**RINGS** FD2307

approx drop 5cm earring size 2.4cm x 3.5cm

ASHA LAYERED NECKLACE FD2302

approx chain length 45cm & 40cm charm sizes 1cm x 1cm & 1.5cm x 1.5cm