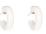

### ASHA COLLECTION

The simple shapes in this collection are handcut from brass sheet and planished using a specialist hammer to give them texture.

Made from brass with gold plated brass chain, hypoallergenic brass earring hooks and soldered sterling silver earring posts and butterflies.

ASHA CHARM NECKLACE FD2301

approx chain length 40cm charm sizes 1cm x 1cm

ASHA CIRCLE LARGE **EARRINGS** FD2303

approx drop 4.5cm earring size 3cm x 3cm

ASHA OVAL LARGE EAR-**RINGS** FD2307

approx drop 5cm earring size 2.4cm x 3.5cm

ASHA LAYERED NECKLACE FD2302

approx chain length 45cm & 40cm charm sizes 1cm x 1cm & 1.5cm x 1.5cm

#### ASHA CIRCLE SMALL **EARRINGS** FD2305

approx drop 3cm earring size 1.5cm x 1.5cm

FD2309 approx drop 3.5cm earring size 2.4cm x 3.5cm

ASHA CIRCLE MEDIUM STUDS FD2304

earring size 2cm x 2cm

ASHA OVAL MEDIUM STUDS FD2308

earring size 2.5cm x 1.7cm

ASHA CIRCLE MINI STUDS FD2306

earring size 1cm x 1cm

ASHA OVAL MINI STUDS FD2310 earring size 1cm x 1.5cm