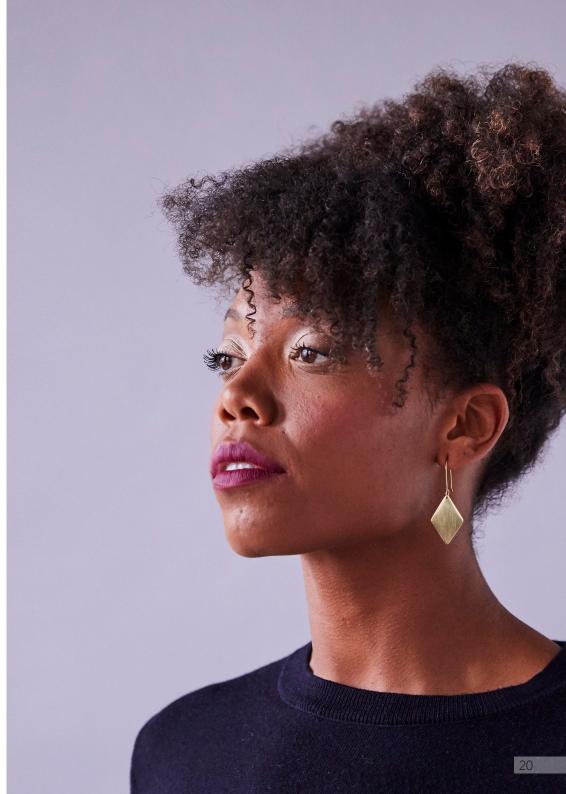

# GEOMETRIC BRASS COLLECTION

Geometric shapes are cut and finished using traditional jewellery techniques. The jewellery is handmade by Lucie, Naty and the team from the Hope Jewellery Project in Lima, Peru.

Made from brass with antique brass effect plated steel chain, hypoallergenic brass earing hooks and silver plated brass earring posts and butterflies.

LUCIE NECKLACE H-B-337

approx chain length 45cm pendant size 4cm x 4.5cm

OFFSET TRIANGLE NECKLACE H-B-313

approx chain length 45cm pendant size 7cm x 2.5cm

LUCIE EARRINGS H-B-336

approx drop 6cm earring size 2.5cm x 3.5cm

OFFSET TRIANGLE EARRINGS H-B-312

approx drop 8cm earring size 2cm x 5cm

DIAMOND EARRINGS HB562

approx drop 5cm earring size 2cm x 3cm

TRIANGLE EARRINGS HB563

approx drop 4cm earring size 2cm x 2cm