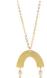

## PEARL COLLECTION

This delicate collection of pearl jewellery has something for every occasion. The pearls are carefully combined with gold plated chain and skilfully hand cut textured pieces of brass to create this stylish and versatile range. Handmade by the metal team at the Hope Jewellery fair trade project in Lima, Peru.

Made from brass and freshwater pearls with gold plated brass chain, and silver plated brass earring posts and butterflies.

#### PEARL ARCH NECKLACE HB701

approx chain length 45cm pendant size 5.5cm x 4cm