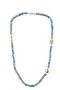

## SEAWEED COLLECTION

This collection was designed by Kayo Saito and made by the Flowering Desert project in India. Designer Maker, Kayo, has been running her own workshop since graduating from the Royal College of Art in 2001 and takes her inspiration from natural forms.

Seaweed was part of her upbringing in Japan and she continues to be fascinated by its beautiful forms as well as its nutritional and healing properties and planet-saving potential. Kayo visited the Flowering Desert project in February 2023 and ran workshops to teach the artisans new techniques, including doming, forming and different hammering skills. Ponni and Ramya now work together on this collection, with stunning results.

Made from brass with gold plated brass chain and gold plated brass earring hooks.

SEAWEED CASCADE PENDANT FD2329

approx chain length 45cm pendant size 2.5cm x 5cm

SEAWEED BUBBLE PENDANT FD2330

approx chain length 45cm pendant size 3.5cm x 3.5cm

SEAWEED WAVE PENDANT FD2331

approx chain length 45cm pendant size 3.5cm x 3.8m

SEAWEED CASCADE EARRINGS

approx drop 6.5cm earring size 2.5cm x 5cm

SEAWEED BUBBLE EARRINGS approx drop 5cm

earring size 3.5cm x 3.5cm

SEAWEED WAVE EARRINGS

approx drop 5.3cm earring size 3.5cm x 3.8cm