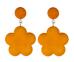

### **ELIZABETH** COLLECTION

Individual glass crystal beads are skilfully combined together to create shimmering clusters, perfect for dressing up any outfit. Handmade by the women from the Flowering Desert Project in India.

Made from glass crystal beads with brass wire, gold plated brass chain and gold plated brass earning hooks. The hoops are made from brass with soldered sterling silver earning posts and butterflies, plated in 22ct gold.

ELIZABETH STRAND RED NECKLACE FD2319

approx chain length 45cm

ELIZABETH STRAND NAVY

NECKLACE

FD2324

approx chain length 45cm

ELIZABETH CLUSTER RED PENDANT FD2320

approx chain length 45cm pendant size 1.5cm x 1cm