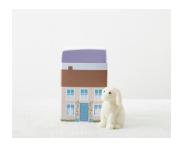

### TAGUA TOWN COLLECTION

The collectible Tagua Town Animals are all hand carved from tagua seeds by skilled artisan makers in Cerro Grande and Sosote, Ecuador, using a variety of sanding processes and then polished to achieve a smooth surface. There are currently 6 animals in the collection and each one has its own house, thoughtfully and individually designed by Campbell Cadey architects, with a space on the back where the animal's name can be written. Collectible and educational, the animals come with a cute leaflet describing the process from palm tree to carved animal in a child-friendly way.

RABBIT SOS401 approx size 4cm x 3.5cm x 2.5cm

GUINEA PIG SOS402 approx size 3.5cm x 2cm x 2cm

MOUSE SOS403 approx size 2cm x 3.5cm x 1.5cm

HEDGEHOG SOS404 approx size 4cm x 2cm x 2.5cm

TORTOISE SOS405 approx size 4cm x 3cm x 3cm