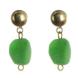

### ELEMENTS COLLECTION cont.

This is the Elements collection reimagined, with its best selling items in their original forms and the addition of new colour ways. This collection is the result of a workshop carried out in East Java, Indonesia, by the 'Making Links' Project. It is a collaboration between metal worker, Eko and skilled artisan glass bead makers and bead weavers in East Java, Indonesia.

Made from recycled glass beads with nylon thread and hypoallergenic brass earring hooks.

#### GARDEN PENDANT LIME IN601

approx chain length 45cm pendant size 1.5cm x 1.5cm

**GARDEN SMALL** 

**EARRINGS LIME** 

IN604

#### GARDEN PENDANT PINK IN602

approx chain length 45cm pendant size 1.5cm x 1.5cm

#### **GARDEN PENDANT BLUE** IN603

approx chain length 45cm pendant size 1.5cm x 1.5cm

approx drop 5cm approx drop 5cm earring size 1cm x 3cm