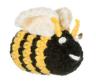

Made from cotton thread and polyester stuffing with a steel brooch back.

FOX HC502 approx size 2cm x 3.5cm

BEE HC810 approx size 4cm x 2.5cm

RAINBOW HC626 approx size 4.5cm x 3cm

**ROBIN** HC617 approx size 4.5cm x 3cm