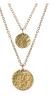

GOLD PLATED STAR EARRINGS FD1719G

approx drop 3.5cm earring size 1.8cm x 1.8cm

SILVER PLATED STAR EARRINGS FD1719

approx drop 3.5cm earring size 1.8cm x 1.8cm

MARISOL PENDANT Z-C-314 approx chain length 45cm

pendant size 3cm x 3cm

CRISTABEL NECKLACE Z-C-308 approx length 45cm bead size 1cm x 1cm

Z-C-3011 approx length 45cm disc sizes 3cm and 2cm

MARISOL NECKLACE

These delicate pieces are made from fine silver wire crocheted into intricate discs or around sparkling crystal beads.

Handmade by Dina, Dorila and Beatriz from the Hope Jewellery Project in Lima, Peru.

Made from sterling silver wire and glass crystal beads with sterling silver chain, sterling silver earring hooks and sterling silver earring posts and butterflies.