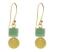

#### GARDEN PENDANT LIME IN601

approx chain length 45cm pendant size 1.5cm x 1.5cm

**GARDEN SMALL** 

**EARRINGS LIME** 

IN604

#### GARDEN PENDANT PINK IN602

approx chain length 45cm pendant size 1.5cm x 1.5cm

#### **GARDEN PENDANT BLUE** IN603

approx chain length 45cm pendant size 1.5cm x 1.5cm

approx drop 5cm approx drop 5cm earring size 1cm x 3cm

#### **GARDEN SMALL EARRINGS PINK** IN605

earring size 1cm x 3cm

#### **GARDEN SMALL EARRINGS BLUE** IN606

approx drop 5cm earring size 1cm x 3cm