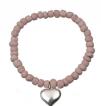

Find out more about the artisans we work with at justtrade.co.uk

SILVER HEART PINK PENDANT IN801

approx chain length 45cm pendant size 1.5cm x 3cm

SILVER HEART PURPLE PENDANT IN802

approx chain length 45cm pendant size 1.5cm x 3cm

SILVER HEART MINT PENDANT IN803

approx chain length 45cm pendant size 1.5cm x 3cm

SILVER HEART PINK EARRINGS IN804

IN804 approx drop 5cm earring size 1.5cm x 3cm

SILVER HEART PURPLE EARRINGS IN805

approx drop 5cm earring size 1.5cm x 3cm

SILVER HEART MINT EARRINGS IN806

approx drop 5cm earring size 1.5cm x 3cm

SILVER HEART PINK BRACELET IN807

inside diameter 6cm

SILVER HEART PURPLE BRACELET IN808

inside diameter 6cm

SILVER HEART MINT BRACELET IN808