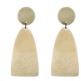

### ARCH COLLECTION

This collection was collaboratively designed by the Hope Jewellery project and the UK Just Trade team in Peru during design workshops, which focused on the women experimenting with different shapes and forms. The jewellery is handmade by the metal team in their specialist workshop, where they work together to hand cut and texture the metal pieces.

Made from brass with antique brass effect plated steel chain, hypoallergenic brass earring hooks and silver plated brass earring posts and butterflies.

approx chain length 54cm pendant size 2.7cm x 4cm