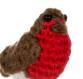

Made from cotton thread and polyester stuffing with a steel brooch back.

FOX HC502 approx size 2cm x 3.5cm

BEE HC810 approx size 4cm x 2.5cm

RAINBOW HC626 approx size 4.5cm x 3cm

**ROBIN** HC617 approx size 4.5cm x 3cm