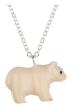

approx chain length 54cm pendant size 2.5cm x 2.5cm

MINI TAGUA POLAR BEAR PENDANT SOS803

approx chain length 54cm pendant size 2.5cm x 1.5cm

MINI TAGUA RABBIT PENDANT SOS804

approx chain length 54cm pendant size 2.7cm x 2.5cm