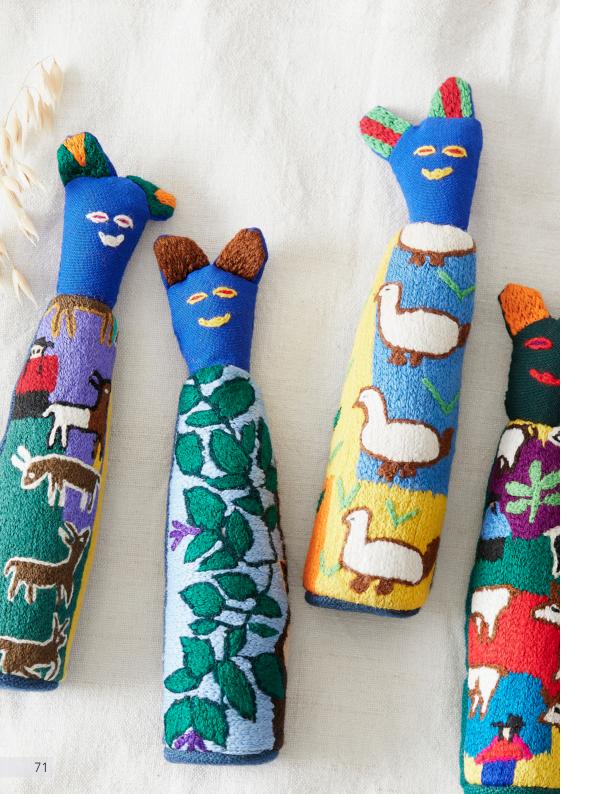

## CURIOUS CREATURES COLLECTION

These Curious Creatures are embroidered and sewn by artisan producers from the Simiatug Samai Development Association in Bolívar, Ecuador. Made using jute and coloured thread, each one is completely unique, the embroidered scenes inspired by the daily life and surroundings of the artisans and no two faces are the same.

The artisan producers of the Simiatug Samai Development Association are paid a fair wage for their work and are thrilled that their Curious Creatures are travelling to faraway places.

This is not designed to be a toy but is a beautiful ornamental curious creature!

CURIOUS CREATURES (Pack of 3) SIM700

approx size 22cm x 6cm

CURIOUS CREATURES CUSHION SIM800

approx size 30cm x 30cm