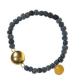

## PLATED ESSENTIALS COLLECTION

In this collection, strips of brass rod are skilfully hammered to create the subtle light-catching texture and round form of each piece. The collection is finished with a layer of plating in either sterling silver or 22ct gold.

Handmade by the women at the Flowering Desert Project in India.

Made from brass with soldered sterling silver earring posts and butterflies, plated in either sterling silver or 22ct gold.

LARGE HOOPS SILVER FD2311

earring size 4cm x 4cm

MEDIUM HOOPS SILVER FD2312

earring size 3cm x 3cm

SMALL HOOPS SILVER FD2313

earring size 2.2cm x 2.2cm

LARGE HOOPS GOLD FD2314

earring size 4cm x 4cm

MEDIUM HOOPS GOLD FD2315

earring size 3cm x 3cm

SMALL HOOPS GOLD FD2316

earring size 2.2cm x 2.2cm

BANGLE SILVER FD1703

inside diameter 6cm

BANGLE GOLD FD1703G

inside diameter 6cm

RING SILVER FD2317

FD2317 available in sizes: K, M, O

RING GOLD FD2318 available in sizes: K, M, O