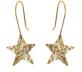

### PLATED HEART & STAR COLLECTIONS

These hearts and stars are hand cut from brass sheet. The surface is then planished to give them their subtle light-catching quality. These collections are made by the team at the Flowering Desert Project in India and are plated locally to them with either sterling silver or 22ct gold.

Made from either silver plated or gold plated brass. With silver or gold plated brass chain and silver or gold plated brass earring hooks.

approx chain length 45cm pendant size 2cm x 1.5cm

GOLD PLATED STAR PENDANT FD1718G

GOLD PLATED STAR EARRINGS FD1719G

approx drop 3.5cm earring size 1.8cm x 1.8cm

SILVER PLATED STAR EARRINGS FD1719

approx drop 3.5cm earring size 1.8cm x 1.8cm

MARISOL PENDANT Z-C-314 approx chain length 45cm