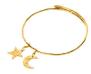

#### LUNA LARGE MOON PENDANT MYA801

approx chain length 45cm pendant size 2.7cm x 3.2cm

#### LUNA STAR PENDANT MYA804

approx chain length 45cm pendant size 1.2cm x 1.2cm