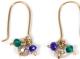

### **ELIZABETH** COLLECTION

Individual glass crystal beads are skilfully combined together to create shimmering clusters, perfect for dressing up any outfit. Handmade by the women from the Flowering Desert Project in India.

Made from glass crystal beads with brass wire, gold plated brass chain and gold plated brass earning hooks. The hoops are made from brass with soldered sterling silver earning posts and butterflies, plated in 22ct gold.

ELIZABETH STRAND RED NECKLACE FD2319

approx chain length 45cm

ELIZABETH STRAND NAVY

NECKLACE

FD2324

approx chain length 45cm

ELIZABETH CLUSTER RED PENDANT FD2320

approx chain length 45cm pendant size 1.5cm x 1cm

ELIZABETH CLUSTER NAVY PENDANT FD2325

approx chain length 45cm pendant size 1.5cm x 1cm

ELIZABETH LARGE RED EARRINGS FD2321

approx drop 2.5cm earring size 1.5cm x 1cm

ELIZABETH SMALL RED EARRINGS FD2322

approx drop 2.5cm earring size 1cm x 1cm

ELIZABETH HOOPS RED FD2323

earring size 2.2cm x 2.2cm charm size 1.5cm x 1cm

ELIZABETH LARGE NAVY EARRINGS FD2326

approx drop 2.5cm earring size 1.5cm x 1cm

ELIZABETH SMALL NAVY EARRINGS FD2327

approx drop 2.5cm earring size 1cm x 1cm

ELIZABETH HOOPS NAVY FD2328

earring size 2.2cm x 2.2cm charm size 1.5cm x 1cm