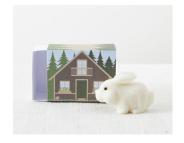

### TAGUA TOWN COLLECTION

The collectible Tagua Town Animals are all hand carved from tagua seeds by skilled artisan makers in Cerro Grande and Sosote, Ecuador, using a variety of sanding processes and then polished to achieve a smooth surface. There are currently 6 animals in the collection and each one has its own house, thoughtfully and individually designed by Campbell Cadey architects, with a space on the back where the animal's name can be written. Collectible and educational, the animals come with a cute leaflet describing the process from palm tree to carved animal in a child-friendly way.

RABBIT SOS401 approx size 4cm x 3.5cm x 2.5cm

GUINEA PIG SOS402 approx size 3.5cm x 2cm x 2cm

MOUSE SOS403 approx size 2cm x 3.5cm x 1.5cm

HEDGEHOG SOS404 approx size 4cm x 2cm x 2.5cm

TORTOISE SOS405 approx size 4cm x 3cm x 3cm