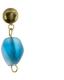

### ELEMENTS COLLECTION cont.

This is the Elements collection reimagined, with its best selling items in their original forms and the addition of new colour ways. This collection is the result of a workshop carried out in East Java, Indonesia, by the 'Making Links' Project. It is a collaboration between metal worker, Eko and skilled artisan glass bead makers and bead weavers in East Java, Indonesia.

Made from recycled glass beads with nylon thread and hypoallergenic brass earring hooks.

#### GARDEN PENDANT LIME IN601

approx chain length 45cm pendant size 1.5cm x 1.5cm

**GARDEN SMALL** 

**EARRINGS LIME** 

IN604

#### GARDEN PENDANT PINK IN602

approx chain length 45cm pendant size 1.5cm x 1.5cm

#### **GARDEN PENDANT BLUE** IN603

approx chain length 45cm pendant size 1.5cm x 1.5cm

approx drop 5cm approx drop 5cm earring size 1cm x 3cm