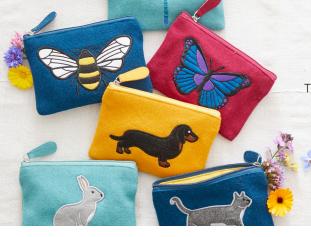

### FELT PURSE COLLECTION

These super cute felt animal purses are embellished with appliqué, embroidery and glass beads. Handmade in a WFTO project in Hanoi, Vietnam.

All purses are made from felt and have a contrasting cotton lining.

ROBIN PURSE C628 W15cm x H10cm

BEE PURSE C673 W15cm x H10cm

CAT PURSE C674 W15cm x H10cm

DINOSAUR PURSE C641 W15cm x H10cm

LADYBIRD PURSE C679 W15cm x H10cm

SAUSAGE DOG PURSE C680 W15cm x H10cm

UNICORN PURSE C672 W15cm x H10cm

BUTTERFLY PURSE C675 W15cm x H10cm

CORGI PURSE C676 W15cm x H10cm

RAINBOW PURSE C632 W15cm x H10cm

DRAGONFLY PURSE C677 W15cm x H10cm

RABBIT PURSE C678 W15cm x H10cm