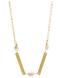

### ASHA COLLECTION

The simple shapes in this collection are handcut from brass sheet and planished using a specialist hammer to give them texture.

Made from brass with gold plated brass chain, hypoallergenic brass earring hooks and soldered sterling silver earring posts and butterflies.

ASHA CHARM NECKLACE FD2301

approx chain length 40cm charm sizes 1cm x 1cm

ASHA CIRCLE LARGE **EARRINGS** FD2303

approx drop 4.5cm earring size 3cm x 3cm

ASHA OVAL LARGE EAR-**RINGS** FD2307

approx drop 5cm earring size 2.4cm x 3.5cm

ASHA LAYERED NECKLACE FD2302

approx chain length 45cm & 40cm charm sizes 1cm x 1cm & 1.5cm x 1.5cm