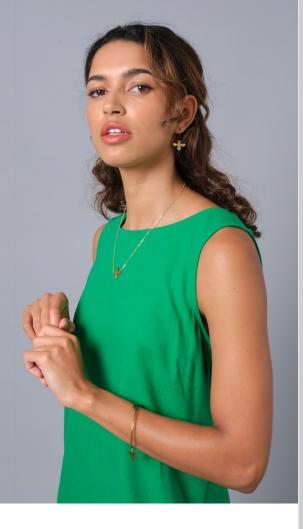

### BRASS BEE COLLECTION

Each bee is carefully hand cut from brass sheet and planished using a specialist hammer to give it texture. Handmade by the women at the Flowering Desert Project in India.

Made from brass with gold plated brass chain and hypoallergenic brass earring hooks.

#### HAMMERED BEE NECKLACE SMALL FD1730

approx chain length 45cm pendant size 2.2cm x 1.8cm

#### HAMMERED BEE NECKLACE LARGE FD1731

approx chain length 45cm pendant size 3.5cm x 2.8cm

HAMMERED BEE EARRINGS FD1732

approx drop 3cm earring size 2cm x 1.5cm

#### HAMMERED BEE BANGLE FD1733

inside diameter 6cm