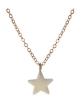

### PLATED HEART & STAR COLLECTIONS

These hearts and stars are hand cut from brass sheet. The surface is then planished to give them their subtle light-catching quality. These collections are made by the team at the Flowering Desert Project in India and are plated locally to them with either sterling silver or 22ct gold.

Made from either silver plated or gold plated brass. With silver or gold plated brass chain and silver or gold plated brass earring hooks.

approx chain length 45cm pendant size 2cm x 1.5cm

GOLD PLATED STAR PENDANT FD1718G

approx chain length 45cm pendant size 1.8cm x 1.8cm

SILVER PLATED STAR PENDANT FD1718

approx chain length 45cm pendant size 1.8cm x 1.8cm

SILVER PLATED HEART EARRINGS FD1722

approx drop 3.5cm earring size 2cm x 1.5cm

GOLD PLATED STAR EARRINGS FD1719G

approx drop 3.5cm earring size 1.8cm x 1.8cm

SILVER PLATED STAR EARRINGS FD1719

approx drop 3.5cm earring size 1.8cm x 1.8cm

MARISOL PENDANT Z-C-314 approx chain length 45cm