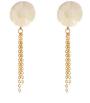

## PEARL COLLECTION

This delicate collection of pearl jewellery has something for every occasion. The pearls are carefully combined with gold plated chain and skilfully hand cut textured pieces of brass to create this stylish and versatile range. Handmade by the metal team at the Hope Jewellery fair trade project in Lima, Peru.

Made from brass and freshwater pearls with gold plated brass chain, and silver plated brass earring posts and butterflies.

#### PEARL CHAIN STUDS HB710

earring size 11cm x 2.5cm

PEARL BAR EARRINGS HB711 approx drop 7cm

earring size 0.3cm x 5.5cm

PEARL DROP LARGE EARRINGS HB712 approx drop 3cm earring size 1cm x 1.5cm

PEARL HOOP EARRINGS HB713 earring size 4cm x 6cm