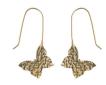

**BUTTERFLY EARRINGS** FD-5106

approx drop 3.5cm earring size 1.7cm x 1.7cm

**BIRD BOX PENDANT** FD5104

approx chain length 45cm pendant size 1.5cm x 2cm silver plated chain

STAR BANGLE JTV-3106

inside diameter 6cm