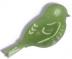

TEAL WARBLER **BROOCH** C-B-701

**BROWN** WARBLER **BROOCH** C-B-702

**RED** WARBLER **BROOCH** C-B-703

YELLOW WARBLER **BROOCH** C-B-704

**GREEN** WARBLER **BROOCH** C-B-705

approx size 5cm x 2.5cm