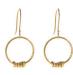

## PLATED ESSENTIALS COLLECTION

In this collection, strips of brass rod are skilfully hammered to create the subtle light-catching texture and round form of each piece. The collection is finished with a layer of plating in either sterling silver or 22ct gold.

Handmade by the women at the Flowering Desert Project in India.

Made from brass with soldered sterling silver earring posts and butterflies, plated in either sterling silver or 22ct gold.

LARGE HOOPS SILVER FD2311

earring size 4cm x 4cm

MEDIUM HOOPS SILVER FD2312

earring size 3cm x 3cm

SMALL HOOPS SILVER FD2313

earring size 2.2cm x 2.2cm

LARGE HOOPS GOLD FD2314

earring size 4cm x 4cm

MEDIUM HOOPS GOLD FD2315

earring size 3cm x 3cm

SMALL HOOPS GOLD FD2316

earring size 2.2cm x 2.2cm

BANGLE SILVER FD1703

inside diameter 6cm

BANGLE GOLD FD1703G

inside diameter 6cm

RING SILVER FD2317