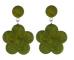

## SEAWEED COLLECTION

This collection was designed by Kayo Saito and made by the Flowering Desert project in India. Designer Maker, Kayo, has been running her own workshop since graduating from the Royal College of Art in 2001 and takes her inspiration from natural forms.

Seaweed was part of her upbringing in Japan and she continues to be fascinated by its beautiful forms as well as its nutritional and healing properties and planet-saving potential. Kayo visited the Flowering Desert project in February 2023 and ran workshops to teach the artisans new techniques, including doming, forming and different hammering skills. Ponni and Ramya now work together on this collection, with stunning results.

Made from brass with gold plated brass chain and gold plated brass earring hooks.

SEAWEED CASCADE PENDANT FD2329

approx chain length 45cm pendant size 2.5cm x 5cm

SEAWEED BUBBLE PENDANT FD2330

approx chain length 45cm pendant size 3.5cm x 3.5cm