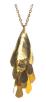

## SEAWEED COLLECTION

This collection was designed by Kayo Saito and made by the Flowering Desert project in India. Designer Maker, Kayo, has been running her own workshop since graduating from the Royal College of Art in 2001 and takes her inspiration from natural forms.

Seaweed was part of her upbringing in Japan and she continues to be fascinated by its beautiful forms as well as its nutritional and healing properties and planet-saving potential. Kayo visited the Flowering Desert project in February 2023 and ran workshops to teach the artisans new techniques, including doming, forming and different hammering skills. Ponni and Ramya now work together on this collection, with stunning results.

Made from brass with gold plated brass chain and gold plated brass earring hooks.

SEAWEED CASCADE PENDANT FD2329

approx chain length 45cm pendant size 2.5cm x 5cm

SEAWEED BUBBLE PENDANT FD2330

approx chain length 45cm pendant size 3.5cm x 3.5cm