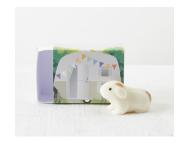

### TAGUA TOWN COLLECTION

The collectible Tagua Town Animals are all hand carved from tagua seeds by skilled artisan makers in Cerro Grande and Sosote, Ecuador, using a variety of sanding processes and then polished to achieve a smooth surface. There are currently 6 animals in the collection and each one has its own house, thoughtfully and individually designed by Campbell Cadey architects, with a space on the back where the animal's name can be written. Collectible and educational, the animals come with a cute leaflet describing the process from palm tree to carved animal in a child-friendly way.

RABBIT SOS401 approx size 4cm x 3.5cm x 2.5cm

GUINEA PIG SOS402 approx size 3.5cm x 2cm x 2cm

MOUSE SOS403 approx size 2cm x 3.5cm x 1.5cm

HEDGEHOG SOS404 approx size 4cm x 2cm x 2.5cm

TORTOISE SOS405 approx size 4cm x 3cm x 3cm