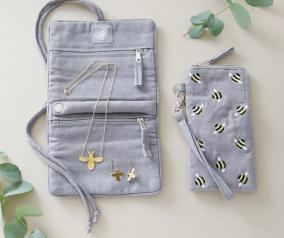

BEE GLASSES CASE BLUE C2104 W10cm x H18cm

BEE THIN COSMETIC CASE BLUE C2106 W18cm x H8cm x D4cm

BEE SMALL COSMETIC CASE GREY C2107 W18cm x H12cm x D6cm

BEE JEWELLERY ROLL GREY C2109 W16cm x H26cm

BEE JEWELLERY POUCH GREY C2111 W11cm x H5cm

BEE SMALL COSMETIC CASE BLUE C2108 W18cm x H12cm x D6cm

BEE JEWELLERY ROLL BLUE C2110 W16cm x H26cm

BEE JEWELLERY POUCH BLUE C2112 W11cm x H5cm