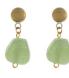

### ELEMENTS COLLECTION cont.

This is the Elements collection reimagined, with its best selling items in their original forms and the addition of new colour ways. This collection is the result of a workshop carried out in East Java, Indonesia, by the 'Making Links' Project. It is a collaboration between metal worker, Eko and skilled artisan glass bead makers and bead weavers in East Java, Indonesia.

Made from recycled glass beads with nylon thread and hypoallergenic brass earring hooks.

#### GARDEN PENDANT LIME IN601

approx chain length 45cm pendant size 1.5cm x 1.5cm

**GARDEN SMALL** 

**EARRINGS LIME** 

IN604

#### GARDEN PENDANT PINK IN602

approx chain length 45cm pendant size 1.5cm x 1.5cm

#### **GARDEN PENDANT BLUE** IN603

approx chain length 45cm pendant size 1.5cm x 1.5cm

approx drop 5cm approx drop 5cm earring size 1cm x 3cm