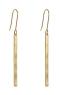

#### PEARL CHAIN STUDS HB710

earring size 11cm x 2.5cm

PEARL BAR EARRINGS HB711 approx drop 7cm

earring size 0.3cm x 5.5cm

PEARL DROP LARGE EARRINGS HB712 approx drop 3cm earring size 1cm x 1.5cm

PEARL HOOP EARRINGS HB713 earring size 4cm x 6cm