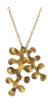

### BRASS BEE COLLECTION

Each bee is carefully hand cut from brass sheet and planished using a specialist hammer to give it texture. Handmade by the women at the Flowering Desert Project in India.

Made from brass with gold plated brass chain and hypoallergenic brass earring hooks.

#### HAMMERED BEE NECKLACE SMALL FD1730

approx chain length 45cm pendant size 2.2cm x 1.8cm

#### HAMMERED BEE NECKLACE LARGE FD1731

approx chain length 45cm pendant size 3.5cm x 2.8cm

HAMMERED BEE EARRINGS FD1732

approx drop 3cm earring size 2cm x 1.5cm

#### HAMMERED BEE BANGLE FD1733

inside diameter 6cm