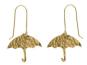

**CLOUD EARRINGS** JTV-3101

approx drop 3.5cm earring size 3cm x 2cm

UMBRELLA EARRINGS JTV-3102

approx drop 3.5cm earring size 2cm x 2.2cm

**RAINDROP EARRINGS** JTV-3103

approx drop 3.5cm earring size 0.8cm x 1.8cm