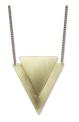

# GEOMETRIC BRASS COLLECTION

Geometric shapes are cut and finished using traditional jewellery techniques. The jewellery is handmade by Lucie, Naty and the team from the Hope Jewellery Project in Lima, Peru.

Made from brass with antique brass effect plated steel chain, hypoallergenic brass earing hooks and silver plated brass earring posts and butterflies.

LUCIE NECKLACE H-B-337

approx chain length 45cm pendant size 4cm x 4.5cm

OFFSET TRIANGLE NECKLACE H-B-313

approx chain length 45cm pendant size 7cm x 2.5cm

LUCIE EARRINGS H-B-336

approx drop 6cm earring size 2.5cm x 3.5cm

OFFSET TRIANGLE EARRINGS H-B-312

approx drop 8cm earring size 2cm x 5cm