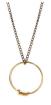

### **ELIZABETH** COLLECTION

Individual glass crystal beads are skilfully combined together to create shimmering clusters, perfect for dressing up any outfit. Handmade by the women from the Flowering Desert Project in India.

Made from glass crystal beads with brass wire, gold plated brass chain and gold plated brass earning hooks. The hoops are made from brass with soldered sterling silver earning posts and butterflies, plated in 22ct gold.

ELIZABETH STRAND RED NECKLACE FD2319

approx chain length 45cm

ELIZABETH STRAND NAVY

NECKLACE

FD2324

approx chain length 45cm

ELIZABETH CLUSTER RED PENDANT FD2320

approx chain length 45cm pendant size 1.5cm x 1cm

ELIZABETH CLUSTER NAVY PENDANT FD2325

approx chain length 45cm pendant size 1.5cm x 1cm

ELIZABETH LARGE RED EARRINGS FD2321

approx drop 2.5cm earring size 1.5cm x 1cm

ELIZABETH SMALL RED EARRINGS FD2322

approx drop 2.5cm earring size 1cm x 1cm