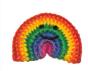

Made from cotton thread and polyester stuffing with a steel brooch back.

FOX HC502 approx size 2cm x 3.5cm

BEE HC810 approx size 4cm x 2.5cm

RAINBOW HC626 approx size 4.5cm x 3cm

**ROBIN** HC617 approx size 4.5cm x 3cm