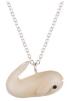

MINI TAGUA WHALE PENDANT SOS805

approx chain length 54cm pendant size 2.5cm x 1.5cm

MINI TAGUA BADGER PENDANT SOS806

approx chain length 54cm pendant size \_cm x \_cm