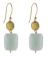

#### LUNA LARGE MOON PENDANT MYA801

approx chain length 45cm pendant size 2.7cm x 3.2cm

#### LUNA MEDIUM MOON PENDANT MYA802

approx chain length 45cm pendant size 1.4cm x 2cm

#### LUNA SMALL MOON PENDANT MYA803

approx chain length 45cm pendant size 1.5cm x 1.8cm

#### LUNA STAR PENDANT MYA804

approx chain length 45cm pendant size 1.2cm x 1.2cm