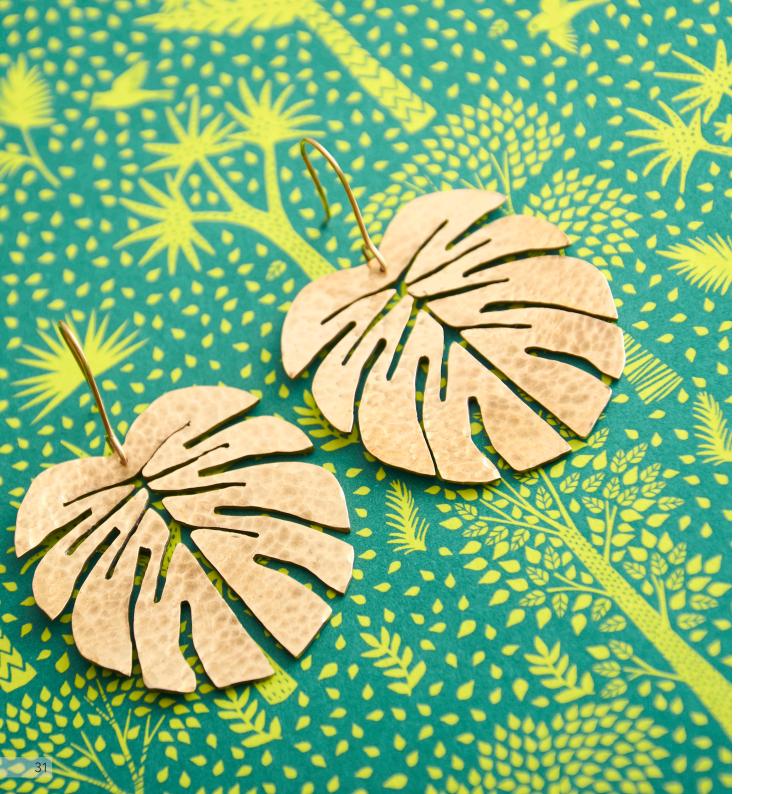

Made from brass with antique brass effect plated steel chain and hypoallergenic brass earring hooks.

TROPICAL LEAF PENDANT LARGE CBS202 approx chain length 70cm pendant size 3.7cm x 4cm

TROPICAL LEAF PENDANT SMALL CBS203 approx chain length 45cm pendant size 2.2cm x 2.4cm

TROPICAL LEAF EARRINGS LARGE CBS208 approx drop 5.5cm earring size 3.7cm x 4cm

TROPICAL LEAF EARRINGS SMALL CBS209 approx drop 4cm earring size 2.2cm x 2.5cm