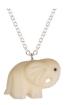

#### TAGUA JEWELLERY

- 51 **NEW** Bloom Collection
- 53 **NEW** Tagua Animal Collection
- 55 Luna Collection
- 57 Magda Collection
- 59 Floral Collection
- 61 Woodland Friends Collection

### WOODLAND FRIENDS COLLECTION

These tagua brooches are individually hand carved from a single tagua seed. The tagua is sliced into thin sections and the silhouette is cut out. The material is then coloured using textile dyes before the final details are engraved by hand. Designed by illustrator Coralie Bickford-Smith and hand carved by Olga and Elisa of the Yurac Muyo Project in Quito. Ecuador.