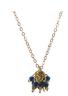

CRISTABEL BRACELET Z-C-321

approx length 22cm bead size 1cm x 1cm

BLOOM BLUE PENDANT SOS601

approx chain length 45cm pendant size 2.5cm x 2.5cm

approx drop 3.7cm earring size 1.7cm x 1.7cm

BLOOM GREEN PENDANT SOS602

approx chain length 45cm pendant size 2.5cm x 2.5cm

BLOOM PINK PENDANT SOS603

approx chain length 45cm pendant size 2.5cm x 2.5cm

BLOOM YELLOW PENDANT SOS604

approx chain length 45cm pendant size 2.5cm x 2.5cm

approx drop 3.7cm earring size 1.7cm x 1.7cm

approx drop 3.7cm earring size 1.7cm x 1.7cm

approx drop 3.7cm earring size 1.7cm x 1.7cm

BLOOM BLUE STUDS SOS609

earring size 2.5cm x 4cm

BLOOM GREEN STUDS SOS610