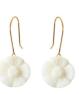

## PEARL COLLECTION

This delicate collection of pearl jewellery has something for every occasion. The pearls are carefully combined with gold plated chain and skilfully hand cut textured pieces of brass to create this stylish and versatile range. Handmade by the metal team at the Hope Jewellery fair trade project in Lima, Peru.

Made from brass and freshwater pearls with gold plated brass chain, and silver plated brass earring posts and butterflies.

#### PEARL ARCH NECKLACE HB701

approx chain length 45cm pendant size 5.5cm x 4cm