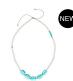

## SEAWEED COLLECTION

This collection was designed by Kayo Saito and made by the Flowering Desert project in India. Designer Maker, Kayo, has been running her own workshop since graduating from the Royal College of Art in 2001 and takes her inspiration from natural forms.

Seaweed was part of her upbringing in Japan and she continues to be fascinated by its beautiful forms as well as its nutritional and healing properties and planet-saving potential. Kayo visited the Flowering Desert project in February 2023 and ran workshops to teach the artisans new techniques, including doming, forming and different hammering skills. Ponni and Ramya now work together on this collection, with stunning results.

Made from brass with gold plated brass chain and gold plated brass earring hooks.

SEAWEED CASCADE PENDANT FD2329

approx chain length 45cm pendant size 2.5cm x 5cm

SEAWEED BUBBLE PENDANT FD2330

approx chain length 45cm pendant size 3.5cm x 3.5cm

SEAWEED WAVE PENDANT FD2331

approx chain length 45cm pendant size 3.5cm x 3.8m

SEAWEED CASCADE EARRINGS

approx drop 6.5cm earring size 2.5cm x 5cm

SEAWEED BUBBLE EARRINGS approx drop 5cm

earring size 3.5cm x 3.5cm

SEAWEED WAVE EARRINGS

approx drop 5.3cm earring size 3.5cm x 3.8cm