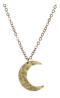

#### LUNA LARGE MOON PENDANT MYA801

approx chain length 45cm pendant size 2.7cm x 3.2cm

#### LUNA MEDIUM MOON PENDANT MYA802

approx chain length 45cm pendant size 1.4cm x 2cm

#### LUNA SMALL MOON PENDANT MYA803

approx chain length 45cm pendant size 1.5cm x 1.8cm