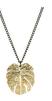

# HAMMERED BRASS COLLECTION cont.

This collection is hand cut from brass sheet and planished using a specialist hammer to give it texture.

Handmade by Ponni and the team from the Flowering Desert Project in India.

Made from brass with antique brass effect plated steel chain and hypoallergenic brass earring hooks.

TROPICAL LEAF PENDANT LARGE CBS202 approx chain length 70cm pendant size 3.7cm x 4cm

TROPICAL LEAF PENDANT SMALL CBS203 approx chain length 45cm pendant size 2.2cm x 2.4cm

TROPICAL LEAF EARRINGS LARGE CBS208 approx drop 5.5cm earring size 3.7cm x 4cm

TROPICAL LEAF EARRINGS SMALL CBS209 approx drop 4cm earring size 2.2cm x 2.5cm