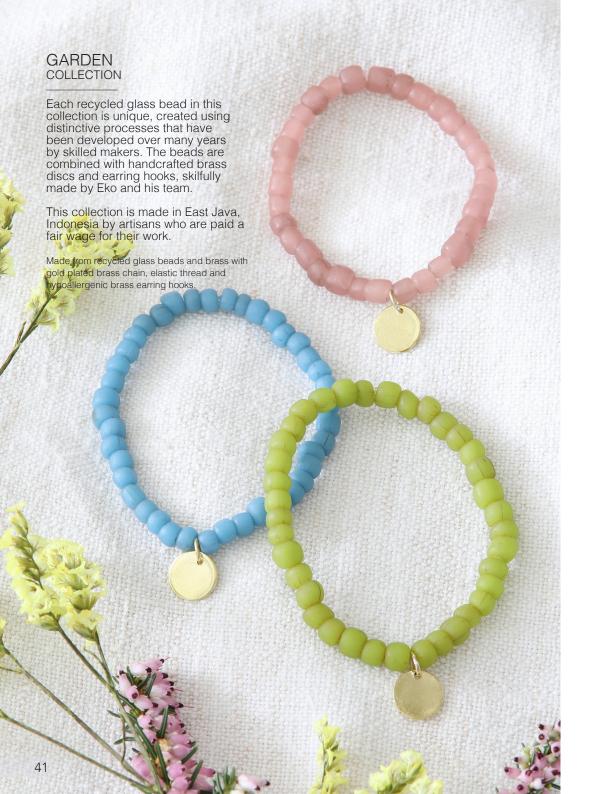

### ELEMENTS COLLECTION cont.

This is the Elements collection reimagined, with its best selling items in their original forms and the addition of new colour ways. This collection is the result of a workshop carried out in East Java, Indonesia, by the 'Making Links' Project. It is a collaboration between metal worker, Eko and skilled artisan glass bead makers and bead weavers in East Java, Indonesia.

Made from recycled glass beads with nylon thread and hypoallergenic brass earring hooks.

#### GARDEN PENDANT LIME IN601

approx chain length 45cm pendant size 1.5cm x 1.5cm

**GARDEN SMALL** 

**EARRINGS LIME** 

IN604

#### GARDEN PENDANT PINK IN602

approx chain length 45cm pendant size 1.5cm x 1.5cm

#### **GARDEN PENDANT BLUE** IN603

approx chain length 45cm pendant size 1.5cm x 1.5cm

approx drop 5cm approx drop 5cm earring size 1cm x 3cm

#### **GARDEN SMALL EARRINGS PINK** IN605

earring size 1cm x 3cm

#### **GARDEN SMALL EARRINGS BLUE** IN606

approx drop 5cm earring size 1cm x 3cm

#### **GARDEN MEDIUM EARRINGS LIME** IN607

approx drop 5cm earring size 1.5cm x 3cm

#### **GARDEN MEDIUM EARRINGS PINK** IN608

approx drop 5cm earring size 1.5cm x 3cm

#### **GARDEN MEDIUM EARRINGS BLUE** IN609

approx drop 5cm earring size 1.5cm x 3cm

#### **GARDEN LARGE EARRINGS LIME** IN613

approx drop 7cm earring size 1.5cm x 5cm

GARDEN BRACELET LIME

IN613

inside diameter 6cm

#### **GARDEN LARGE EARRINGS PINK** IN611

approx drop 7cm earring size 1.5cm x 5cm

#### **GARDEN LARGE EARRINGS BLUE** IN612

approx drop 7cm earring size 1.5cm x 5cm

#### GARDEN BRACELET PINK IN614

inside diameter 6cm

#### GARDEN BRACELET BLUE IN615

inside diameter 6cm

RIVER NECKLACE BLUE IN501 approx length 66cm

RIVER NECKLACE GREEN IN502 approx length 66cm

RIVER NECKLACE GREY IN503 approx length 66cm

RIVER BRACELET BLUE IN504