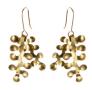

## SEAWEED COLLECTION

This collection was designed by Kayo Saito and made by the Flowering Desert project in India. Designer Maker, Kayo, has been running her own workshop since graduating from the Royal College of Art in 2001 and takes her inspiration from natural forms.

Seaweed was part of her upbringing in Japan and she continues to be fascinated by its beautiful forms as well as its nutritional and healing properties and planet-saving potential. Kayo visited the Flowering Desert project in February 2023 and ran workshops to teach the artisans new techniques, including doming, forming and different hammering skills. Ponni and Ramya now work together on this collection, with stunning results.

Made from brass with gold plated brass chain and gold plated brass earring hooks.

SEAWEED CASCADE PENDANT FD2329

approx chain length 45cm pendant size 2.5cm x 5cm

SEAWEED BUBBLE PENDANT FD2330

approx chain length 45cm pendant size 3.5cm x 3.5cm

SEAWEED WAVE PENDANT FD2331

approx chain length 45cm pendant size 3.5cm x 3.8m

SEAWEED CASCADE EARRINGS

approx drop 6.5cm earring size 2.5cm x 5cm

SEAWEED BUBBLE EARRINGS approx drop 5cm

earring size 3.5cm x 3.5cm

SEAWEED WAVE EARRINGS

approx drop 5.3cm earring size 3.5cm x 3.8cm