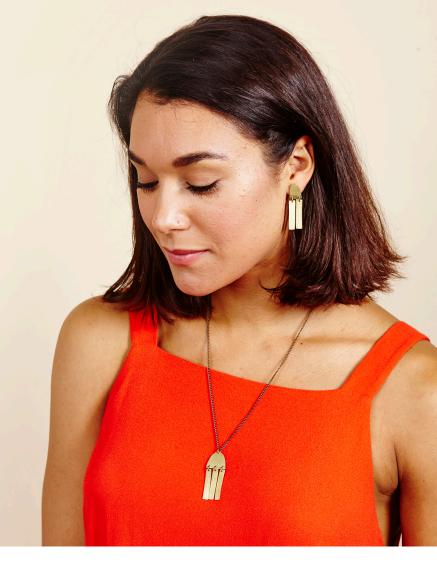

# FRINGE COLLECTION

Brass components are cut and polished by hand before being milled to create the beautiful textures in this statement collection.

Handmade by Naty and Lizet from the Hope Jewellery fair trade project in Lima, Peru.

Made from brass with antique brass effect plated steel chain, sterling silver earring hooks and silver plated brass earring posts and butterflies.

FRINGE ROUNDED PENDANT HB516

approx chain length 54cm pendant size 1.8cm x 4cm

FRINGE STATEMENT STUDS HB517

earring size 1.8cm x 5.3cm

FRINGE DUO STUDS HB518

earring size 1cm x 4cm

FRINGE LONG STUDS HB519

earring size 1cm x 4cm

FRINGE ROUNDED STUDS HB520

earring size 1cm x 1.5cm

FRINGE MARIA EARRINGS HB410

approx drop 6cm earring size 0.5cm x 4xm

SUN BURST PENDANT HB521

approx chain length 54cm pendant size 2.4cm x 3.5cm

SUN BURST STUDS HB522

earring size 2.4cm x 3.5cm

ALEXANDRA RING HB339 adjustable