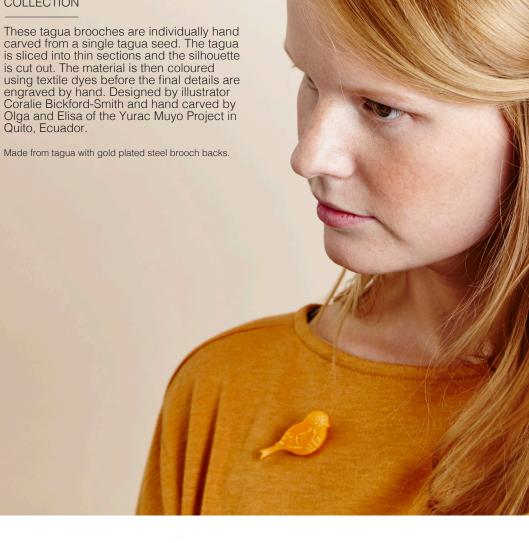

### WOODLAND FRIENDS COLLECTION

These tagua brooches are individually hand carved from a single tagua seed. The tagua is sliced into thin sections and the silhouette is cut out. The material is then coloured using textile dyes before the final details are engraved by hand. Designed by illustrator Coralie Bickford-Smith and hand carved by Olga and Elisa of the Yurac Muyo Project in Quito. Ecuador.

TEAL WARBLER **BROOCH** C-B-701

**BROWN** WARBLER **BROOCH** C-B-702

**RED** WARBLER **BROOCH** C-B-703

YELLOW WARBLER **BROOCH** C-B-704

**GREEN** WARBLER **BROOCH** C-B-705

approx size 5cm x 2.5cm