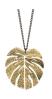

# HAMMERED BRASS COLLECTION cont.

This collection is hand cut from brass sheet and planished using a specialist hammer to give it texture.

Handmade by Ponni and the team from the Flowering Desert Project in India.

Made from brass with antique brass effect plated steel chain and hypoallergenic brass earring hooks.

TROPICAL LEAF PENDANT LARGE CBS202 approx chain length 70cm pendant size 3.7cm x 4cm

TROPICAL LEAF PENDANT SMALL CBS203 approx chain length 45cm pendant size 2.2cm x 2.4cm

TROPICAL LEAF EARRINGS LARGE CBS208 approx drop 5.5cm earring size 3.7cm x 4cm

TROPICAL LEAF EARRINGS SMALL CBS209 approx drop 4cm earring size 2.2cm x 2.5cm