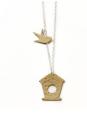

**BUTTERFLY EARRINGS** FD-5106

approx drop 3.5cm earring size 1.7cm x 1.7cm

**BIRD BOX PENDANT** FD5104

approx chain length 45cm pendant size 1.5cm x 2cm silver plated chain

STAR BANGLE JTV-3106

inside diameter 6cm