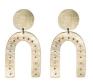

#### PEARL ARCH NECKLACE HB701

approx chain length 45cm pendant size 5.5cm x 4cm

#### PEARL MINI ARCH PENDANT HB703

approx chain length 45cm pendant size 2.5cm x 2cm

PEARL BAR NECKLACE LONG HB704

approx chain length 70cm