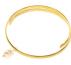

# RUTHI COLLECTION

This elegant collection is made from textured brass strips combined with brass findings. Handmade by Ruthi and the team at the Hope Jewellery fair trade project in Lima, Peru.

Made from brass with antique brass effect plated steel chain and hypoallergenic brass earring hooks.

RUTHI BAR NECKLACE HB550

approx chain length 45cm pendant size 4cm x 0.3cm

RUTHI BAR EARRINGS HB551

approx drop 5.5cm earring size 0.3cm x 4cm

RUTHI ROUND SMALL EARRINGS HB552

approx drop 3.5cm earring size 2cm x 2cm

RUTHI ROUND LARGE EARRINGS HB553

approx drop 5cm earring size 3.5cm x 3.5cm

RUTHI BANGLE HB554 inside diameter 6cm

(adjustable)

RUTHI RING HB555 adjustable