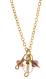

### BRASS BEE COLLECTION

Each bee is carefully hand cut from brass sheet and planished using a specialist hammer to give it texture. Handmade by the women at the Flowering Desert Project in India.

Made from brass with gold plated brass chain and hypoallergenic brass earring hooks.

#### HAMMERED BEE NECKLACE SMALL FD1730

approx chain length 45cm pendant size 2.2cm x 1.8cm

#### HAMMERED BEE NECKLACE LARGE FD1731

approx chain length 45cm pendant size 3.5cm x 2.8cm

HAMMERED BEE EARRINGS FD1732

approx drop 3cm earring size 2cm x 1.5cm

#### HAMMERED BEE BANGLE FD1733

inside diameter 6cm