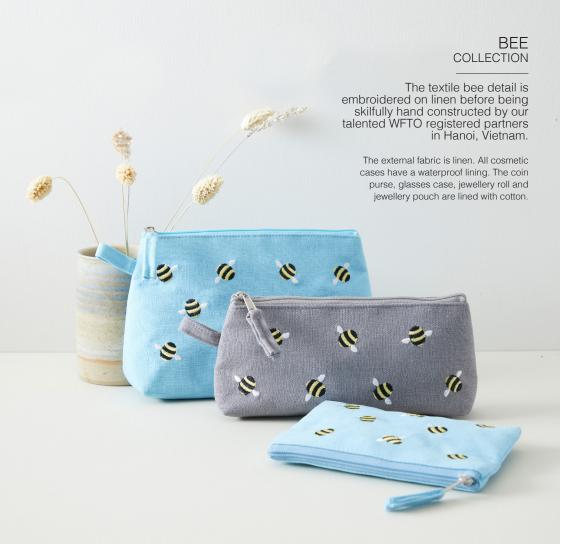

### FELT PURSE COLLECTION

These super cute felt animal purses are embellished with appliqué, embroidery and glass beads. Handmade in a WFTO project in Hanoi, Vietnam.

All purses are made from felt and have a contrasting cotton lining.

Find out more about the artisans we work with at justtrade.co.uk

BEE COIN PURSE GREY C2101 W15cm x H10cm

BEE GLASSES CASE GREY C2103 W10cm x H18cm

BEE THIN COSMETIC CASE GREY C2105 W18cm x H8cm x D4cm

BEE COIN PURSE BLUE C2102 W15cm x H10cm

BEE GLASSES CASE BLUE C2104 W10cm x H18cm

BEE THIN COSMETIC CASE BLUE C2106 W18cm x H8cm x D4cm

BEE SMALL COSMETIC CASE GREY C2107 W18cm x H12cm x D6cm

BEE JEWELLERY ROLL GREY C2109 W16cm x H26cm

BEE JEWELLERY POUCH GREY C2111 W11cm x H5cm

BEE SMALL COSMETIC CASE BLUE C2108 W18cm x H12cm x D6cm

BEE JEWELLERY ROLL BLUE C2110 W16cm x H26cm

BEE JEWELLERY POUCH BLUE C2112 W11cm x H5cm