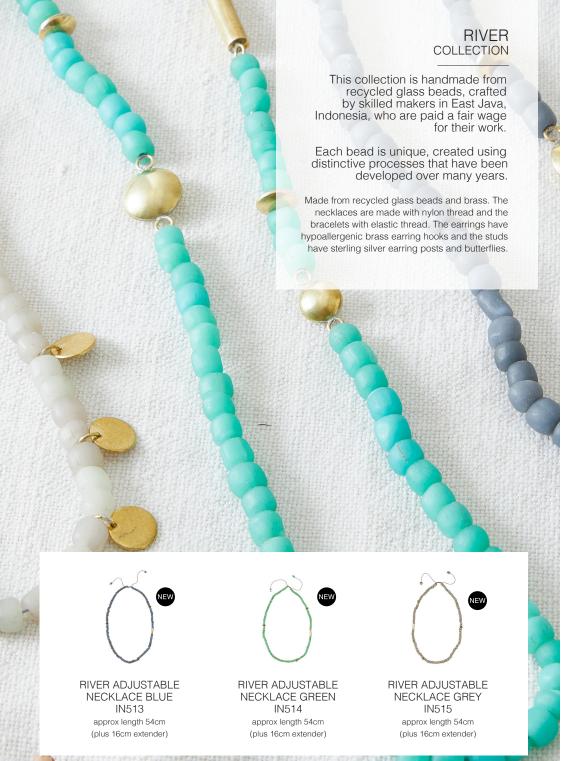

### ELEMENTS COLLECTION cont.

This is the Elements collection reimagined, with its best selling items in their original forms and the addition of new colour ways. This collection is the result of a workshop carried out in East Java, Indonesia, by the 'Making Links' Project. It is a collaboration between metal worker, Eko and skilled artisan glass bead makers and bead weavers in East Java, Indonesia.

Made from recycled glass beads with nylon thread and hypoallergenic brass earring hooks.

#### GARDEN BRACELET BLUE IN615

inside diameter 6cm

RIVER NECKLACE BLUE IN501 approx length 66cm

RIVER NECKLACE GREEN IN502 approx length 66cm

RIVER NECKLACE GREY IN503 approx length 66cm

RIVER BRACELET BLUE IN504

inside diameter 6cm

RIVER BRACELET GREEN IN505

inside diameter 6cm

RIVER BRACELET GREY IN506

inside diameter 6cm

RIVER EARRINGS BLUE IN507

approx drop 5.5cm earring size 2cm x 3.5cm

RIVER EARRINGS GREEN IN508

approx drop 5.5cm earring size 2cm x 3.5cm

RIVER EARRINGS GREY IN509

approx drop 5.5cm earring size 2cm x 3.5cm

RIVER STUDS BLUE IN510

approx drop 4.5cm earring size 2cm x 3.5cm

RIVER STUDS GREEN IN511

approx drop 4.5cm earring size 2cm x 3.5cm

#### RIVER STUDS GREY IN512

approx drop 4.5cm earring size 2cm x 3.5cm