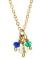

### **ELIZABETH** COLLECTION

Individual glass crystal beads are skilfully combined together to create shimmering clusters, perfect for dressing up any outfit. Handmade by the women from the Flowering Desert Project in India.

Made from glass crystal beads with brass wire, gold plated brass chain and gold plated brass earning hooks. The hoops are made from brass with soldered sterling silver earning posts and butterflies, plated in 22ct gold.

ELIZABETH STRAND RED NECKLACE FD2319

approx chain length 45cm

ELIZABETH STRAND NAVY

NECKLACE

FD2324

approx chain length 45cm

ELIZABETH CLUSTER RED PENDANT FD2320

approx chain length 45cm pendant size 1.5cm x 1cm

ELIZABETH CLUSTER NAVY PENDANT FD2325

approx chain length 45cm pendant size 1.5cm x 1cm

ELIZABETH LARGE RED EARRINGS FD2321

approx drop 2.5cm earring size 1.5cm x 1cm

ELIZABETH SMALL RED EARRINGS FD2322

approx drop 2.5cm earring size 1cm x 1cm