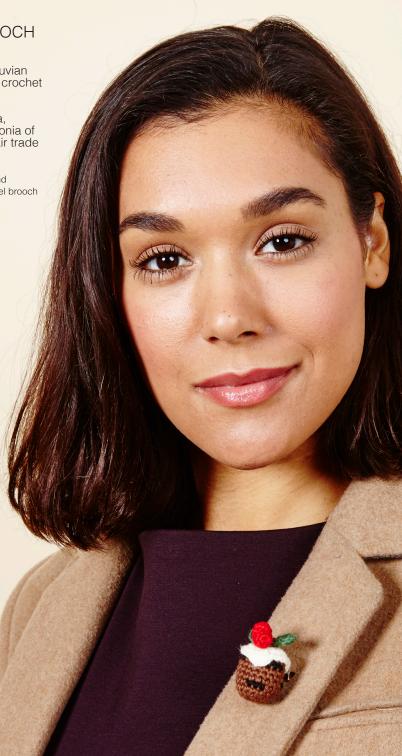

### **CROCHET BROOCH** COLLECTION

Handmade using Peruvian cotton and traditional crochet techniques.

Made by Blanca, Yola, Beatriz, Dina and Antonia of the Hope Jewellery fair trade project in Lima, Peru.

Made from cotton thread and polyester stuffing with a steel brooch back.

FOX HC502 approx size 2cm x 3.5cm

BEE HC810 approx size 4cm x 2.5cm

RAINBOW HC626 approx size 4.5cm x 3cm

**ROBIN** HC617 approx size 4.5cm x 3cm

CHRISTMAS PUD HC618 approx size 2.5cm x 3.5cm

HOLLY HC619 approx size 4.5cm x 5.5cm

Z-P-1410 approx size 5cm x 7.5cm

WHITE POPPY Z-P-1425 approx size 5cm x 7.5cm