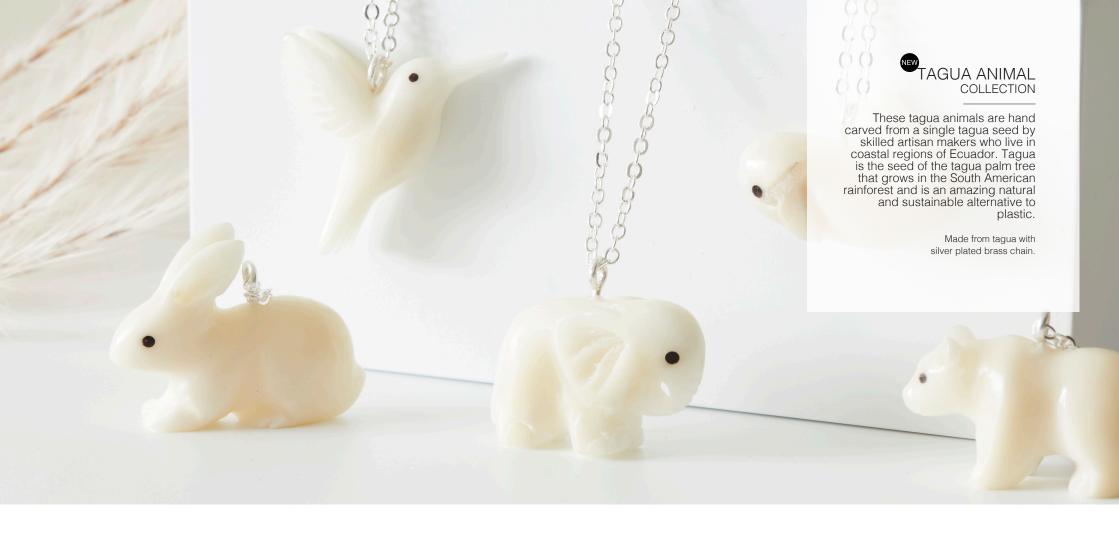

#### TAGUA JEWELLERY

- 51 **NEW** Bloom Collection
- 53 **NEW** Tagua Animal Collection
- 55 Luna Collection
- 57 Magda Collection
- 59 Floral Collection
- 61 Woodland Friends Collection

### WOODLAND FRIENDS COLLECTION

These tagua brooches are individually hand carved from a single tagua seed. The tagua is sliced into thin sections and the silhouette is cut out. The material is then coloured using textile dyes before the final details are engraved by hand. Designed by illustrator Coralie Bickford-Smith and hand carved by Olga and Elisa of the Yurac Muyo Project in Quito. Ecuador.