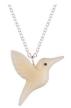

earring size 3.5cm x 3.5cm

BLOOM PINK HOOPS SOS615

earring size 3.5cm x 3.5cm

BLOOM YELLOW HOOPS SOS616

earring size 3.5cm x 3.5cm

approx chain length 54cm pendant size 2.8cm x 1.5cm

MINI TAGUA HUMMINGBIRD PENDANT SOS802