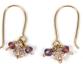

### ASHA COLLECTION

The simple shapes in this collection are handcut from brass sheet and planished using a specialist hammer to give them texture.

Made from brass with gold plated brass chain, hypoallergenic brass earring hooks and soldered sterling silver earring posts and butterflies.

ASHA CHARM NECKLACE FD2301

approx chain length 40cm charm sizes 1cm x 1cm

ASHA CIRCLE LARGE **EARRINGS** FD2303

approx drop 4.5cm earring size 3cm x 3cm

ASHA OVAL LARGE EAR-**RINGS** FD2307

approx drop 5cm earring size 2.4cm x 3.5cm