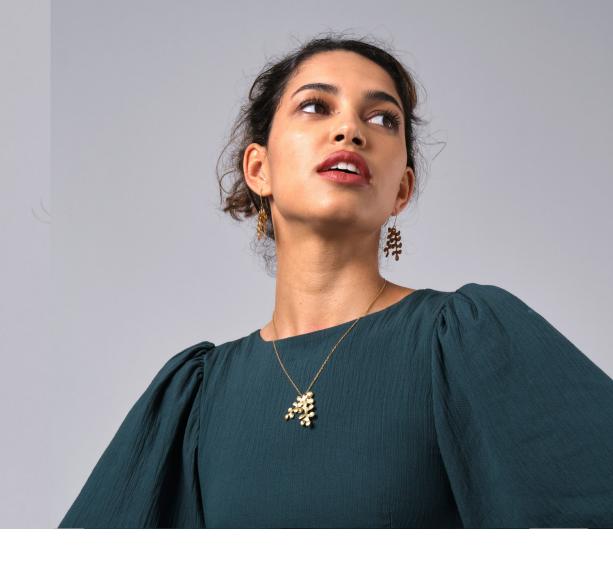

### **ELIZABETH** COLLECTION

Individual glass crystal beads are skilfully combined together to create shimmering clusters, perfect for dressing up any outfit. Handmade by the women from the Flowering Desert Project in India.

Made from glass crystal beads with brass wire, gold plated brass chain and gold plated brass earning hooks. The hoops are made from brass with soldered sterling silver earning posts and butterflies, plated in 22ct gold.

ELIZABETH STRAND RED NECKLACE FD2319

approx chain length 45cm

ELIZABETH STRAND NAVY

NECKLACE

FD2324

approx chain length 45cm

ELIZABETH CLUSTER RED PENDANT FD2320

approx chain length 45cm pendant size 1.5cm x 1cm

ELIZABETH CLUSTER NAVY PENDANT FD2325

approx chain length 45cm pendant size 1.5cm x 1cm

ELIZABETH LARGE RED EARRINGS FD2321

approx drop 2.5cm earring size 1.5cm x 1cm

ELIZABETH SMALL RED EARRINGS FD2322

approx drop 2.5cm earring size 1cm x 1cm

ELIZABETH HOOPS RED FD2323

earring size 2.2cm x 2.2cm charm size 1.5cm x 1cm

ELIZABETH LARGE NAVY EARRINGS FD2326

approx drop 2.5cm earring size 1.5cm x 1cm

ELIZABETH SMALL NAVY EARRINGS FD2327

approx drop 2.5cm earring size 1cm x 1cm

ELIZABETH HOOPS NAVY FD2328

earring size 2.2cm x 2.2cm charm size 1.5cm x 1cm