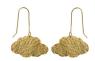

## SEAWEED COLLECTION

This collection was designed by Kayo Saito and made by the Flowering Desert project in India. Designer Maker, Kayo, has been running her own workshop since graduating from the Royal College of Art in 2001 and takes her inspiration from natural forms.

Seaweed was part of her upbringing in Japan and she continues to be fascinated by its beautiful forms as well as its nutritional and healing properties and planet-saving potential. Kayo visited the Flowering Desert project in February 2023 and ran workshops to teach the artisans new techniques, including doming, forming and different hammering skills. Ponni and Ramya now work together on this collection, with stunning results.

Made from brass with gold plated brass chain and gold plated brass earring hooks.

SEAWEED CASCADE PENDANT FD2329

approx chain length 45cm pendant size 2.5cm x 5cm

SEAWEED BUBBLE PENDANT FD2330

approx chain length 45cm pendant size 3.5cm x 3.5cm