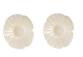

## PEARL COLLECTION

This delicate collection of pearl jewellery has something for every occasion. The pearls are carefully combined with gold plated chain and skilfully hand cut textured pieces of brass to create this stylish and versatile range. Handmade by the metal team at the Hope Jewellery fair trade project in Lima, Peru.

Made from brass and freshwater pearls with gold plated brass chain, and silver plated brass earring posts and butterflies.

#### PEARL ARCH NECKLACE HB701

approx chain length 45cm pendant size 5.5cm x 4cm