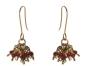

## SEAWEED COLLECTION

This collection was designed by Kayo Saito and made by the Flowering Desert project in India. Designer Maker, Kayo, has been running her own workshop since graduating from the Royal College of Art in 2001 and takes her inspiration from natural forms.

Seaweed was part of her upbringing in Japan and she continues to be fascinated by its beautiful forms as well as its nutritional and healing properties and planet-saving potential. Kayo visited the Flowering Desert project in February 2023 and ran workshops to teach the artisans new techniques, including doming, forming and different hammering skills. Ponni and Ramya now work together on this collection, with stunning results.

Made from brass with gold plated brass chain and gold plated brass earring hooks.

SEAWEED CASCADE PENDANT FD2329

approx chain length 45cm pendant size 2.5cm x 5cm

SEAWEED BUBBLE PENDANT FD2330

approx chain length 45cm pendant size 3.5cm x 3.5cm

SEAWEED WAVE PENDANT FD2331

approx chain length 45cm pendant size 3.5cm x 3.8m

SEAWEED CASCADE EARRINGS

approx drop 6.5cm earring size 2.5cm x 5cm

SEAWEED BUBBLE EARRINGS approx drop 5cm

earring size 3.5cm x 3.5cm

SEAWEED WAVE EARRINGS

approx drop 5.3cm earring size 3.5cm x 3.8cm