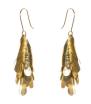

# FRINGE COLLECTION

Brass components are cut and polished by hand before being milled to create the beautiful textures in this statement collection.

Handmade by Naty and Lizet from the Hope Jewellery fair trade project in Lima, Peru.

Made from brass with antique brass effect plated steel chain, sterling silver earring hooks and silver plated brass earring posts and butterflies.

FRINGE ROUNDED PENDANT HB516

approx chain length 54cm pendant size 1.8cm x 4cm

FRINGE STATEMENT STUDS HB517

earring size 1.8cm x 5.3cm

FRINGE DUO STUDS HB518

earring size 1cm x 4cm

FRINGE LONG STUDS HB519

earring size 1cm x 4cm

FRINGE ROUNDED STUDS HB520

earring size 1cm x 1.5cm

FRINGE MARIA EARRINGS HB410

approx drop 6cm earring size 0.5cm x 4xm

SUN BURST PENDANT HB521

approx chain length 54cm pendant size 2.4cm x 3.5cm

SUN BURST STUDS HB522

earring size 2.4cm x 3.5cm

ALEXANDRA RING HB339 adjustable