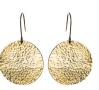

## PLATED ESSENTIALS COLLECTION

In this collection, strips of brass rod are skilfully hammered to create the subtle light-catching texture and round form of each piece. The collection is finished with a layer of plating in either sterling silver or 22ct gold.

Handmade by the women at the Flowering Desert Project in India.

Made from brass with soldered sterling silver earring posts and butterflies, plated in either sterling silver or 22ct gold.

LARGE HOOPS SILVER FD2311

earring size 4cm x 4cm

MEDIUM HOOPS SILVER FD2312

earring size 3cm x 3cm

SMALL HOOPS SILVER FD2313

earring size 2.2cm x 2.2cm

LARGE HOOPS GOLD FD2314

earring size 4cm x 4cm

MEDIUM HOOPS GOLD FD2315

earring size 3cm x 3cm

SMALL HOOPS GOLD FD2316

earring size 2.2cm x 2.2cm

BANGLE SILVER FD1703

inside diameter 6cm

BANGLE GOLD FD1703G

inside diameter 6cm

RING SILVER FD2317

FD2317 available in sizes: K, M, O

RING GOLD FD2318 available in sizes: K, M, O