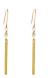

#### PEARL LARGE PENDANT HB707

approx chain length 45cm pendant size 1cm x 1.5cm

#### PEARL MINI PENDANT HB708

approx chain length 45cm pendant size 0.5cm x 0.5cm