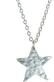

### PLATED HEART & STAR COLLECTIONS

These hearts and stars are hand cut from brass sheet. The surface is then planished to give them their subtle light-catching quality. These collections are made by the team at the Flowering Desert Project in India and are plated locally to them with either sterling silver or 22ct gold.

Made from either silver plated or gold plated brass. With silver or gold plated brass chain and silver or gold plated brass earring hooks.

approx chain length 45cm pendant size 2cm x 1.5cm

GOLD PLATED STAR PENDANT FD1718G

approx chain length 45cm pendant size 1.8cm x 1.8cm

SILVER PLATED STAR PENDANT FD1718

approx chain length 45cm pendant size 1.8cm x 1.8cm

SILVER PLATED HEART EARRINGS FD1722

approx drop 3.5cm earring size 2cm x 1.5cm