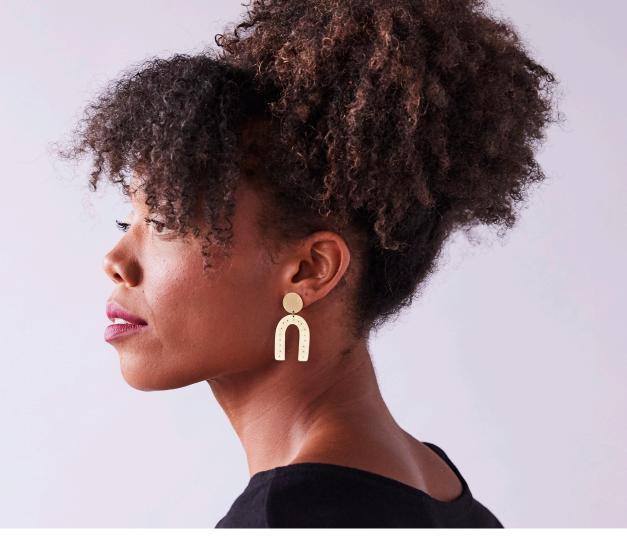

## PEARL COLLECTION

This delicate collection of pearl jewellery has something for every occasion. The pearls are carefully combined with gold plated chain and skilfully hand cut textured pieces of brass to create this stylish and versatile range. Handmade by the metal team at the Hope Jewellery fair trade project in Lima, Peru.

Made from brass and freshwater pearls with gold plated brass chain, and silver plated brass earring posts and butterflies.

#### PEARL ARCH STUDS HB709

earring size 2.5cm x 5cm