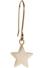

# CHRISTMAS DECORATIONS COLLECTION

These charming Christmas decorations can be hung on or off the tree using the silky grey ribbon attached.

The brass decorations catch the light beautifully with their subtle hammered texture and glass crystal bead charms. Handmade by the women at the Flowering Desert Project in India.

Made from brass with glass crystal beads and ribbon.

Each tagua decoration is carefully handcarved and finished by skilled artisan makers in Cerro Grande, Ecuador.

Made from tagua and ribbon.

BRASS STAR FD2335

approx drop 16.5cm decoration size 5.5cm x 7.5cm

BRASS HOLLY FD2336

approx drop 13.5cm decoration size 6cm x 4.5cm

BRASS MISTLETOE FD2337

approx drop 16.5cm decoration size 4.5.cm x 6.5cm

TAGUA DOVE SOS701

approx drop 14.5cm decoration size 4.5cm x 4.5cm

TAGUA SNOWMAN SOS702

approx drop 14.5cm decoration size 2.5cm x 4.5cm

TAGUA TREE SOS703

approx drop 14.5cm decoration size 3.2cm x 4.5cm