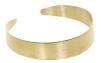

### ARCH COLLECTION

This collection was collaboratively designed by the Hope Jewellery project and the UK Just Trade team in Peru during design workshops, which focused on the women experimenting with different shapes and forms. The jewellery is handmade by the metal team in their specialist workshop, where they work together to hand cut and texture the metal pieces.

Made from brass with antique brass effect plated steel chain, hypoallergenic brass earring hooks and silver plated brass earring posts and butterflies.

approx chain length 54cm pendant size 2.7cm x 4cm

ARCH SINGLE STUDS HB544

earring size 1.4cm x 1.4cm

ARCH HOOP EARRINGS HB545

approx drop 4.5cm earring size 4cm x 3cm

ARCH DOUBLE STUDS HB547

earring size 2.5cm x 4.5cm

ARCH BANGLE HB548

inside diameter 6cm (adjustable)