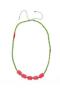

## PEARL COLLECTION

This delicate collection of pearl jewellery has something for every occasion. The pearls are carefully combined with gold plated chain and skilfully hand cut textured pieces of brass to create this stylish and versatile range. Handmade by the metal team at the Hope Jewellery fair trade project in Lima, Peru.

Made from brass and freshwater pearls with gold plated brass chain, and silver plated brass earring posts and butterflies.

#### PEARL ARCH NECKLACE HB701

approx chain length 45cm pendant size 5.5cm x 4cm

#### PEARL MINI ARCH PENDANT HB703

approx chain length 45cm pendant size 2.5cm x 2cm

PEARL BAR NECKLACE LONG HB704

approx chain length 70cm