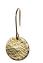

### ASHA COLLECTION

The simple shapes in this collection are handcut from brass sheet and planished using a specialist hammer to give them texture.

Made from brass with gold plated brass chain, hypoallergenic brass earring hooks and soldered sterling silver earring posts and butterflies.

ASHA CHARM NECKLACE FD2301

approx chain length 40cm charm sizes 1cm x 1cm

ASHA CIRCLE LARGE **EARRINGS** FD2303

approx drop 4.5cm earring size 3cm x 3cm

ASHA OVAL LARGE EAR-**RINGS** FD2307

approx drop 5cm earring size 2.4cm x 3.5cm

ASHA LAYERED NECKLACE FD2302

approx chain length 45cm & 40cm charm sizes 1cm x 1cm & 1.5cm x 1.5cm

#### ASHA CIRCLE SMALL **EARRINGS** FD2305

approx drop 3cm earring size 1.5cm x 1.5cm

FD2309 approx drop 3.5cm earring size 2.4cm x 3.5cm

ASHA CIRCLE MEDIUM STUDS FD2304

earring size 2cm x 2cm

ASHA OVAL MEDIUM STUDS FD2308

earring size 2.5cm x 1.7cm

ASHA CIRCLE MINI STUDS FD2306

earring size 1cm x 1cm

ASHA OVAL MINI STUDS FD2310 earring size 1cm x 1.5cm