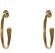

# RUTHI COLLECTION

This elegant collection is made from textured brass strips combined with brass findings. Handmade by Ruthi and the team at the Hope Jewellery fair trade project in Lima, Peru.

Made from brass with antique brass effect plated steel chain and hypoallergenic brass earring hooks.

RUTHI BAR NECKLACE HB550

approx chain length 45cm pendant size 4cm x 0.3cm

RUTHI BAR EARRINGS HB551

approx drop 5.5cm earring size 0.3cm x 4cm

RUTHI ROUND SMALL EARRINGS HB552

approx drop 3.5cm earring size 2cm x 2cm

RUTHI ROUND LARGE EARRINGS HB553

approx drop 5cm earring size 3.5cm x 3.5cm

RUTHI BANGLE HB554 inside diameter 6cm

(adjustable)

RUTHI RING HB555 adjustable