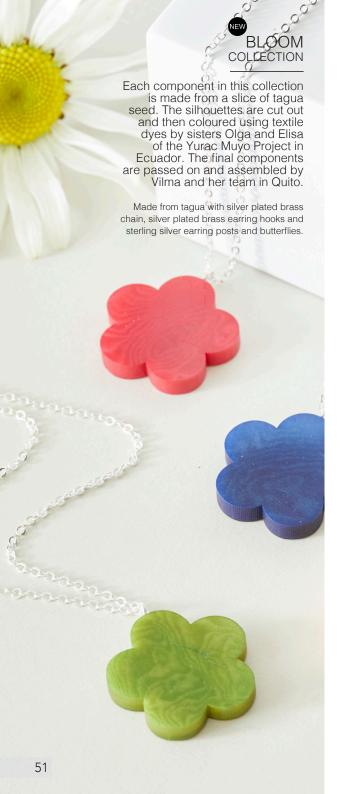

### WOODLAND FRIENDS COLLECTION

These tagua brooches are individually hand carved from a single tagua seed. The tagua is sliced into thin sections and the silhouette is cut out. The material is then coloured using textile dyes before the final details are engraved by hand. Designed by illustrator Coralie Bickford-Smith and hand carved by Olga and Elisa of the Yurac Muyo Project in Quito. Ecuador.