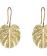

# HAMMERED BRASS COLLECTION cont.

This collection is hand cut from brass sheet and planished using a specialist hammer to give it texture.

Handmade by Ponni and the team from the Flowering Desert Project in India.

Made from brass with antique brass effect plated steel chain and hypoallergenic brass earring hooks.

TROPICAL LEAF PENDANT LARGE CBS202 approx chain length 70cm pendant size 3.7cm x 4cm

TROPICAL LEAF PENDANT SMALL CBS203 approx chain length 45cm pendant size 2.2cm x 2.4cm

TROPICAL LEAF EARRINGS LARGE CBS208 approx drop 5.5cm earring size 3.7cm x 4cm

TROPICAL LEAF EARRINGS SMALL CBS209 approx drop 4cm earring size 2.2cm x 2.5cm