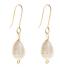

#### PEARL CHAIN STUDS HB710

earring size 11cm x 2.5cm

PEARL BAR EARRINGS HB711 approx drop 7cm

earring size 0.3cm x 5.5cm

PEARL DROP LARGE EARRINGS HB712 approx drop 3cm earring size 1cm x 1.5cm

PEARL HOOP EARRINGS HB713 earring size 4cm x 6cm