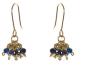

### **ELIZABETH** COLLECTION

Individual glass crystal beads are skilfully combined together to create shimmering clusters, perfect for dressing up any outfit. Handmade by the women from the Flowering Desert Project in India.

Made from glass crystal beads with brass wire, gold plated brass chain and gold plated brass earning hooks. The hoops are made from brass with soldered sterling silver earning posts and butterflies, plated in 22ct gold.

ELIZABETH STRAND RED NECKLACE FD2319

approx chain length 45cm

ELIZABETH STRAND NAVY

NECKLACE

FD2324

approx chain length 45cm

ELIZABETH CLUSTER RED PENDANT FD2320

approx chain length 45cm pendant size 1.5cm x 1cm

ELIZABETH CLUSTER NAVY PENDANT FD2325

approx chain length 45cm pendant size 1.5cm x 1cm

ELIZABETH LARGE RED EARRINGS FD2321

approx drop 2.5cm earring size 1.5cm x 1cm

ELIZABETH SMALL RED EARRINGS FD2322

approx drop 2.5cm earring size 1cm x 1cm

ELIZABETH HOOPS RED FD2323

earring size 2.2cm x 2.2cm charm size 1.5cm x 1cm

ELIZABETH LARGE NAVY EARRINGS FD2326

approx drop 2.5cm earring size 1.5cm x 1cm

ELIZABETH SMALL NAVY EARRINGS FD2327

approx drop 2.5cm earring size 1cm x 1cm

ELIZABETH HOOPS NAVY FD2328

earring size 2.2cm x 2.2cm charm size 1.5cm x 1cm