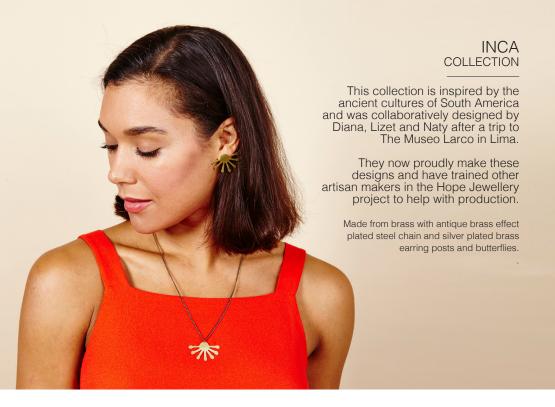

# FRINGE COLLECTION

Brass components are cut and polished by hand before being milled to create the beautiful textures in this statement collection.

Handmade by Naty and Lizet from the Hope Jewellery fair trade project in Lima, Peru.

Made from brass with antique brass effect plated steel chain, sterling silver earring hooks and silver plated brass earring posts and butterflies.

FRINGE ROUNDED PENDANT HB516

approx chain length 54cm pendant size 1.8cm x 4cm

FRINGE MARIA EARRINGS HB410

approx drop 6cm earring size 0.5cm x 4xm

SUN BURST PENDANT HB521

approx chain length 54cm pendant size 2.4cm x 3.5cm

SUN BURST STUDS HB522

earring size 2.4cm x 3.5cm

ALEXANDRA RING HB339 adjustable