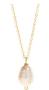

## PEARL COLLECTION

This delicate collection of pearl jewellery has something for every occasion. The pearls are carefully combined with gold plated chain and skilfully hand cut textured pieces of brass to create this stylish and versatile range. Handmade by the metal team at the Hope Jewellery fair trade project in Lima, Peru.

Made from brass and freshwater pearls with gold plated brass chain, and silver plated brass earring posts and butterflies.

#### PEARL ARCH NECKLACE HB701

approx chain length 45cm pendant size 5.5cm x 4cm