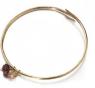

## PEARL COLLECTION

This delicate collection of pearl jewellery has something for every occasion. The pearls are carefully combined with gold plated chain and skilfully hand cut textured pieces of brass to create this stylish and versatile range. Handmade by the metal team at the Hope Jewellery fair trade project in Lima, Peru.

Made from brass and freshwater pearls with gold plated brass chain, and silver plated brass earring posts and butterflies.