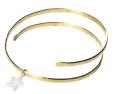

#### MAGDA PENDANT WHITE MYA740

approx chain length 54cm pendant size 3cm x 3cm

#### MAGDA PENDANT NAVY MYA741

approx chain length 54cm pendant size 3cm x 3cm

#### MAGDA PENDANT TEAL MYA746

approx chain length 54cm pendant size 3cm x 3cm

MAGDA LARGE HOOP STUDS WHITE MYA728

earring size 3cm x 3cm

MAGDA LARGE HOOP STUDS NAVY MYA742

earring size 3cm x 3cm

MAGDA LARGE HOOP STUDS TEAL MYA747