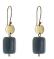

# RUTHI COLLECTION

This elegant collection is made from textured brass strips combined with brass findings. Handmade by Ruthi and the team at the Hope Jewellery fair trade project in Lima, Peru.

Made from brass with antique brass effect plated steel chain and hypoallergenic brass earring hooks.

RUTHI BAR NECKLACE HB550

approx chain length 45cm pendant size 4cm x 0.3cm

RUTHI BAR EARRINGS HB551

approx drop 5.5cm earring size 0.3cm x 4cm

RUTHI ROUND SMALL EARRINGS HB552

approx drop 3.5cm earring size 2cm x 2cm

RUTHI ROUND LARGE EARRINGS HB553

approx drop 5cm earring size 3.5cm x 3.5cm

RUTHI BANGLE HB554 inside diameter 6cm

(adjustable)

RUTHI RING HB555 adjustable