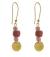

## PEARL COLLECTION

This delicate collection of pearl jewellery has something for every occasion. The pearls are carefully combined with gold plated chain and skilfully hand cut textured pieces of brass to create this stylish and versatile range. Handmade by the metal team at the Hope Jewellery fair trade project in Lima, Peru.

Made from brass and freshwater pearls with gold plated brass chain, and silver plated brass earring posts and butterflies.

#### PEARL ARCH NECKLACE HB701

approx chain length 45cm pendant size 5.5cm x 4cm