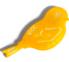

TEAL WARBLER **BROOCH** C-B-701

**BROWN** WARBLER **BROOCH** C-B-702

**RED** WARBLER **BROOCH** C-B-703

YELLOW WARBLER **BROOCH** C-B-704

**GREEN** WARBLER **BROOCH** C-B-705

approx size 5cm x 2.5cm