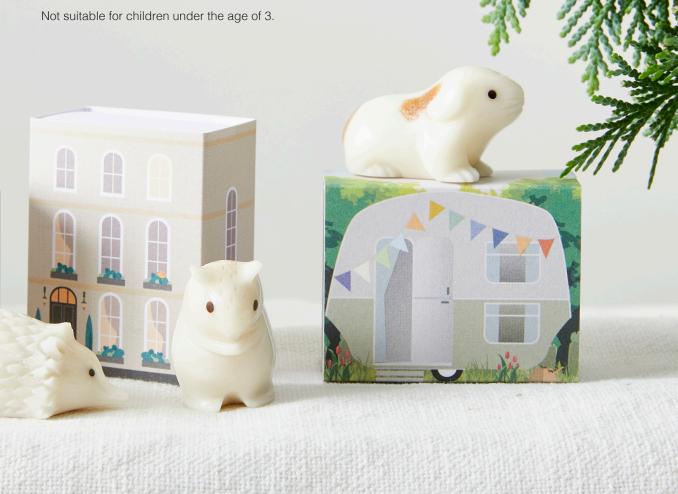

### TAGUA TOWN COLLECTION

The collectible Tagua Town Animals are all hand carved from tagua seeds by skilled artisan makers in Cerro Grande and Sosote, Ecuador, using a variety of sanding processes and then polished to achieve a smooth surface. There are currently 6 animals in the collection and each one has its own house, thoughtfully and individually designed by Campbell Cadey architects, with a space on the back where the animal's name can be written. Collectible and educational, the animals come with a cute leaflet describing the process from palm tree to carved animal in a child-friendly way.

RABBIT SOS401 approx size 4cm x 3.5cm x 2.5cm

GUINEA PIG SOS402 approx size 3.5cm x 2cm x 2cm

MOUSE SOS403 approx size 2cm x 3.5cm x 1.5cm

HEDGEHOG SOS404 approx size 4cm x 2cm x 2.5cm

TORTOISE SOS405 approx size 4cm x 3cm x 3cm

DOG SOS406 approx size 3cm x 4cm x 3cm