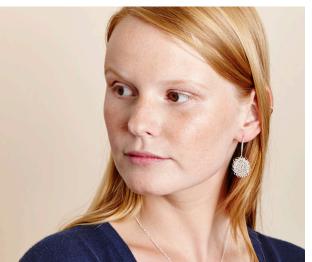

## PLATED ESSENTIALS COLLECTION

In this collection, strips of brass rod are skilfully hammered to create the subtle light-catching texture and round form of each piece. The collection is finished with a layer of plating in either sterling silver or 22ct gold.

Handmade by the women at the Flowering Desert Project in India.

Made from brass with soldered sterling silver earring posts and butterflies, plated in either sterling silver or 22ct gold.

LARGE HOOPS SILVER FD2311