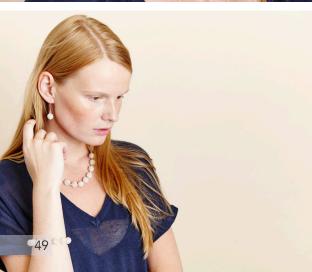

## PEARL COLLECTION

This delicate collection of pearl jewellery has something for every occasion. The pearls are carefully combined with gold plated chain and skilfully hand cut textured pieces of brass to create this stylish and versatile range. Handmade by the metal team at the Hope Jewellery fair trade project in Lima, Peru.

Made from brass and freshwater pearls with gold plated brass chain, and silver plated brass earring posts and butterflies.

#### PEARL ARCH NECKLACE HB701

approx chain length 45cm pendant size 5.5cm x 4cm