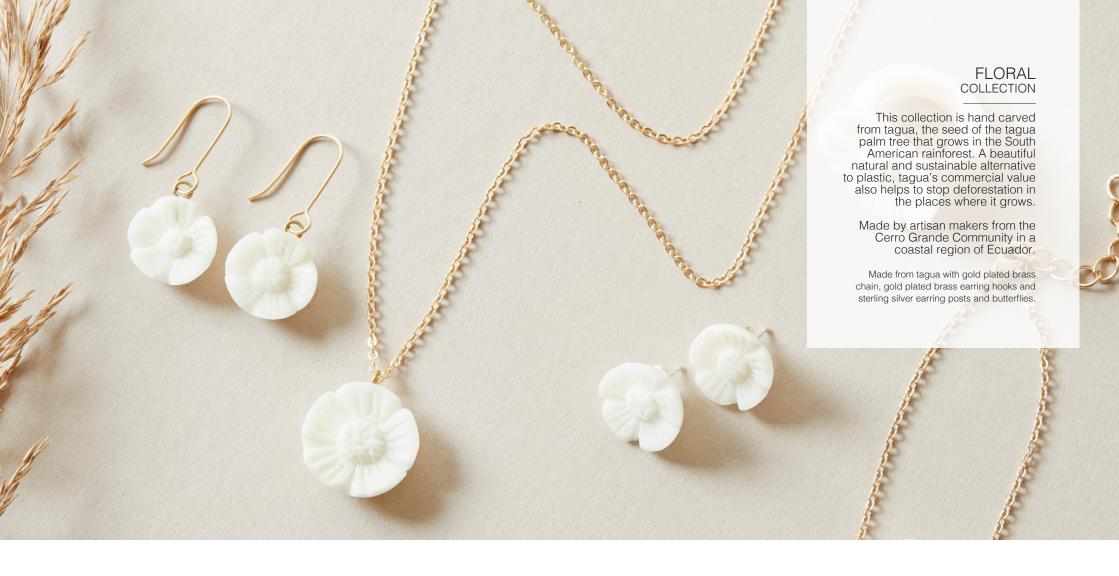

earring size 3cm x 4.5cm silver plated earring posts

MAGDA CIRCULAR STUDS TEAL MYA750

earring size 3cm x 4.5cm silver plated earring posts

FLORAL PENDANT SOS501

approx chain length 45cm pendant size 2cm x 2cm

FLORAL EARRINGS SOS502

approx drop 6.5cm

FLORAL CHAIN STUDS SOS503

approx drop 6.5cm

FLORAL STUDS SOS504

earring size 1.5cm x 1.5cm

FLORAL BRACELET SOS505

approx chain length 16cm (plus 4cm extender chain)

FLORAL RING SOS506

available in sizes: M, O, Q