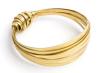

# RUTHI COLLECTION

This elegant collection is made from textured brass strips combined with brass findings. Handmade by Ruthi and the team at the Hope Jewellery fair trade project in Lima, Peru.

Made from brass with antique brass effect plated steel chain and hypoallergenic brass earring hooks.

RUTHI BAR NECKLACE HB550

approx chain length 45cm pendant size 4cm x 0.3cm

RUTHI BAR EARRINGS HB551

approx drop 5.5cm earring size 0.3cm x 4cm

RUTHI ROUND SMALL EARRINGS HB552

approx drop 3.5cm earring size 2cm x 2cm

RUTHI ROUND LARGE EARRINGS HB553

approx drop 5cm earring size 3.5cm x 3.5cm

RUTHI BANGLE HB554 inside diameter 6cm

(adjustable)

RUTHI RING HB555 adjustable