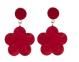

### **ELIZABETH** COLLECTION

Individual glass crystal beads are skilfully combined together to create shimmering clusters, perfect for dressing up any outfit. Handmade by the women from the Flowering Desert Project in India.

Made from glass crystal beads with brass wire, gold plated brass chain and gold plated brass earning hooks. The hoops are made from brass with soldered sterling silver earning posts and butterflies, plated in 22ct gold.

ELIZABETH STRAND RED NECKLACE FD2319

approx chain length 45cm

ELIZABETH STRAND NAVY

NECKLACE

FD2324

approx chain length 45cm

ELIZABETH CLUSTER RED PENDANT FD2320

approx chain length 45cm pendant size 1.5cm x 1cm