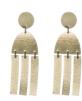

## MAYA COLLECTION

This collection was collaboratively designed in Peru by artisans from the Hope Jewellery project and the UK Just Trade team during design workshops where they experimented with creating textures using offcuts from the textile industry.

The jewellery is handmade by Paty, Naty and Diana from the metal team in their specialist workshop, where they work together to hand cut and texture the metal pieces.

Made from brass with gold plated brass chain, gold plated brass earring hooks and silver plated brass earring posts and butterflies.

MAYA NECKLACE HB801

approx length 45cm

MAYA HINGE PENDANT HB802

approx chain length 45cm pendant size 3cm x 1.5cm

MAYA HINGE EARRINGS HB803

approx drop 4.8cm

MAYA HOOP EARRINGS HB804

approx drop 6cm