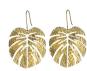

# HAMMERED BRASS COLLECTION cont.

This collection is hand cut from brass sheet and planished using a specialist hammer to give it texture.

Handmade by Ponni and the team from the Flowering Desert Project in India.

Made from brass with antique brass effect plated steel chain and hypoallergenic brass earring hooks.

TROPICAL LEAF PENDANT LARGE CBS202 approx chain length 70cm pendant size 3.7cm x 4cm

TROPICAL LEAF PENDANT SMALL CBS203 approx chain length 45cm pendant size 2.2cm x 2.4cm

TROPICAL LEAF EARRINGS LARGE CBS208 approx drop 5.5cm earring size 3.7cm x 4cm

TROPICAL LEAF EARRINGS SMALL CBS209 approx drop 4cm earring size 2.2cm x 2.5cm