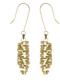

### BRASS BEE COLLECTION

Each bee is carefully hand cut from brass sheet and planished using a specialist hammer to give it texture. Handmade by the women at the Flowering Desert Project in India.

Made from brass with gold plated brass chain and hypoallergenic brass earring hooks.

#### HAMMERED BEE NECKLACE SMALL FD1730

approx chain length 45cm pendant size 2.2cm x 1.8cm

#### HAMMERED BEE NECKLACE LARGE FD1731

approx chain length 45cm pendant size 3.5cm x 2.8cm

HAMMERED BEE EARRINGS FD1732

approx drop 3cm earring size 2cm x 1.5cm

#### HAMMERED BEE BANGLE FD1733

inside diameter 6cm