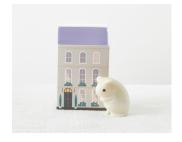

### TAGUA TOWN COLLECTION

The collectible Tagua Town Animals are all hand carved from tagua seeds by skilled artisan makers in Cerro Grande and Sosote, Ecuador, using a variety of sanding processes and then polished to achieve a smooth surface. There are currently 6 animals in the collection and each one has its own house, thoughtfully and individually designed by Campbell Cadey architects, with a space on the back where the animal's name can be written. Collectible and educational, the animals come with a cute leaflet describing the process from palm tree to carved animal in a child-friendly way.

RABBIT SOS401 approx size 4cm x 3.5cm x 2.5cm

GUINEA PIG SOS402 approx size 3.5cm x 2cm x 2cm

MOUSE SOS403 approx size 2cm x 3.5cm x 1.5cm

HEDGEHOG SOS404 approx size 4cm x 2cm x 2.5cm

TORTOISE SOS405 approx size 4cm x 3cm x 3cm