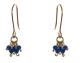

### **ELIZABETH** COLLECTION

Individual glass crystal beads are skilfully combined together to create shimmering clusters, perfect for dressing up any outfit. Handmade by the women from the Flowering Desert Project in India.

Made from glass crystal beads with brass wire, gold plated brass chain and gold plated brass earning hooks. The hoops are made from brass with soldered sterling silver earning posts and butterflies, plated in 22ct gold.

ELIZABETH STRAND RED NECKLACE FD2319

approx chain length 45cm

ELIZABETH STRAND NAVY

NECKLACE

FD2324

approx chain length 45cm

ELIZABETH CLUSTER RED PENDANT FD2320

approx chain length 45cm pendant size 1.5cm x 1cm

ELIZABETH CLUSTER NAVY PENDANT FD2325

approx chain length 45cm pendant size 1.5cm x 1cm

ELIZABETH LARGE RED EARRINGS FD2321

approx drop 2.5cm earring size 1.5cm x 1cm

ELIZABETH SMALL RED EARRINGS FD2322

approx drop 2.5cm earring size 1cm x 1cm

ELIZABETH HOOPS RED FD2323

earring size 2.2cm x 2.2cm charm size 1.5cm x 1cm

ELIZABETH LARGE NAVY EARRINGS FD2326

approx drop 2.5cm earring size 1.5cm x 1cm

ELIZABETH SMALL NAVY EARRINGS FD2327

approx drop 2.5cm earring size 1cm x 1cm

ELIZABETH HOOPS NAVY FD2328

earring size 2.2cm x 2.2cm charm size 1.5cm x 1cm