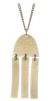

## PEARL COLLECTION

This delicate collection of pearl jewellery has something for every occasion. The pearls are carefully combined with gold plated chain and skilfully hand cut textured pieces of brass to create this stylish and versatile range. Handmade by the metal team at the Hope Jewellery fair trade project in Lima, Peru.

Made from brass and freshwater pearls with gold plated brass chain, and silver plated brass earring posts and butterflies.

#### PEARL ARCH NECKLACE HB701

approx chain length 45cm pendant size 5.5cm x 4cm