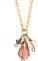

### BRASS BEE COLLECTION

Each bee is carefully hand cut from brass sheet and planished using a specialist hammer to give it texture. Handmade by the women at the Flowering Desert Project in India.

Made from brass with gold plated brass chain and hypoallergenic brass earring hooks.

#### HAMMERED BEE NECKLACE SMALL FD1730

approx chain length 45cm pendant size 2.2cm x 1.8cm

#### HAMMERED BEE NECKLACE LARGE FD1731

approx chain length 45cm pendant size 3.5cm x 2.8cm

HAMMERED BEE EARRINGS FD1732

approx drop 3cm earring size 2cm x 1.5cm

#### HAMMERED BEE BANGLE FD1733

inside diameter 6cm