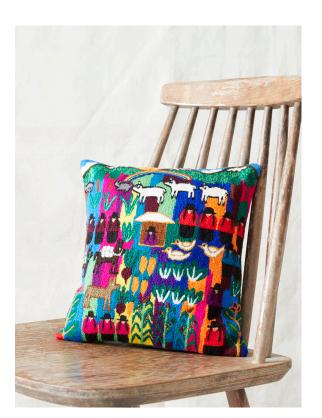

## CURIOUS CREATURES COLLECTION

These Curious Creatures are embroidered and sewn by artisan producers from the Simiatug Samai Development Association in Bolívar, Ecuador. Made using jute and coloured thread, each one is completely unique, the embroidered scenes inspired by the daily life and surroundings of the artisans and no two faces are the same.

The artisan producers of the Simiatug Samai Development Association are paid a fair wage for their work and are thrilled that their Curious Creatures are travelling to faraway places.

This is not designed to be a toy but is a beautiful ornamental curious creature!

CURIOUS CREATURES (Pack of 3) SIM700

approx size 22cm x 6cm

CURIOUS CREATURES CUSHION SIM800

approx size 30cm x 30cm