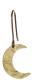

Made from brass with glass crystal beads and ribbon.

Each tagua decoration is carefully handcarved and finished by skilled artisan makers in Cerro Grande, Ecuador.

Made from tagua and ribbon.

BRASS STAR FD2335

approx drop 16.5cm decoration size 5.5cm x 7.5cm

BRASS HOLLY FD2336

approx drop 13.5cm decoration size 6cm x 4.5cm

BRASS MISTLETOE FD2337

approx drop 16.5cm decoration size 4.5.cm x 6.5cm

TAGUA DOVE SOS701

approx drop 14.5cm decoration size 4.5cm x 4.5cm

TAGUA SNOWMAN SOS702

approx drop 14.5cm decoration size 2.5cm x 4.5cm

TAGUA TREE SOS703

approx drop 14.5cm decoration size 3.2cm x 4.5cm