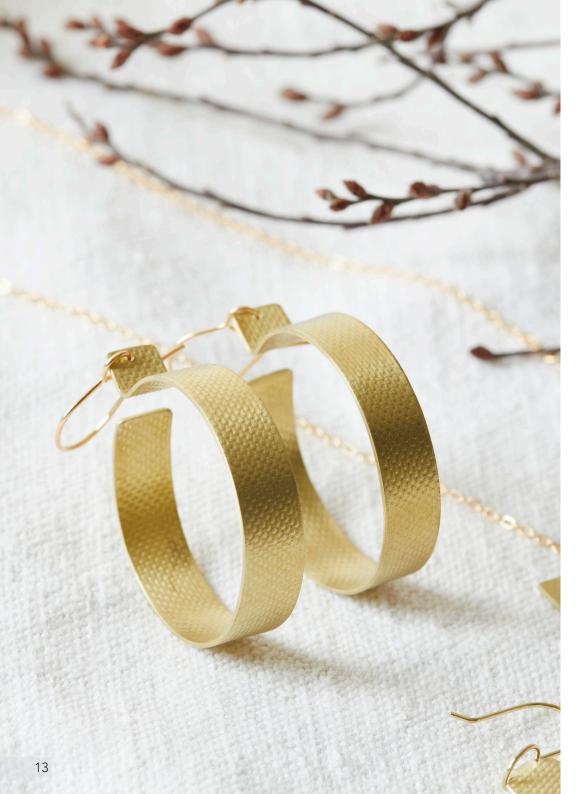

# HAMMERED BRASS COLLECTION cont.

This collection is hand cut from brass sheet and planished using a specialist hammer to give it texture.

Handmade by Ponni and the team from the Flowering Desert Project in India.

Made from brass with antique brass effect plated steel chain and hypoallergenic brass earring hooks.

TROPICAL LEAF PENDANT LARGE CBS202 approx chain length 70cm pendant size 3.7cm x 4cm

TROPICAL LEAF PENDANT SMALL CBS203 approx chain length 45cm pendant size 2.2cm x 2.4cm

TROPICAL LEAF EARRINGS LARGE CBS208 approx drop 5.5cm earring size 3.7cm x 4cm

TROPICAL LEAF EARRINGS SMALL CBS209 approx drop 4cm earring size 2.2cm x 2.5cm