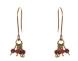

### **ELIZABETH** COLLECTION

Individual glass crystal beads are skilfully combined together to create shimmering clusters, perfect for dressing up any outfit. Handmade by the women from the Flowering Desert Project in India.

Made from glass crystal beads with brass wire, gold plated brass chain and gold plated brass earning hooks. The hoops are made from brass with soldered sterling silver earning posts and butterflies, plated in 22ct gold.

ELIZABETH STRAND RED NECKLACE FD2319

approx chain length 45cm

ELIZABETH STRAND NAVY

NECKLACE

FD2324

approx chain length 45cm

ELIZABETH CLUSTER RED PENDANT FD2320

approx chain length 45cm pendant size 1.5cm x 1cm

ELIZABETH CLUSTER NAVY PENDANT FD2325

approx chain length 45cm pendant size 1.5cm x 1cm

ELIZABETH LARGE RED EARRINGS FD2321

approx drop 2.5cm earring size 1.5cm x 1cm

ELIZABETH SMALL RED EARRINGS FD2322

approx drop 2.5cm earring size 1cm x 1cm

ELIZABETH HOOPS RED FD2323

earring size 2.2cm x 2.2cm charm size 1.5cm x 1cm

ELIZABETH LARGE NAVY EARRINGS FD2326

approx drop 2.5cm earring size 1.5cm x 1cm

ELIZABETH SMALL NAVY EARRINGS FD2327

approx drop 2.5cm earring size 1cm x 1cm

ELIZABETH HOOPS NAVY FD2328

earring size 2.2cm x 2.2cm charm size 1.5cm x 1cm