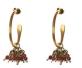

## SEAWEED COLLECTION

This collection was designed by Kayo Saito and made by the Flowering Desert project in India. Designer Maker, Kayo, has been running her own workshop since graduating from the Royal College of Art in 2001 and takes her inspiration from natural forms.

Seaweed was part of her upbringing in Japan and she continues to be fascinated by its beautiful forms as well as its nutritional and healing properties and planet-saving potential. Kayo visited the Flowering Desert project in February 2023 and ran workshops to teach the artisans new techniques, including doming, forming and different hammering skills. Ponni and Ramya now work together on this collection, with stunning results.

Made from brass with gold plated brass chain and gold plated brass earring hooks.

SEAWEED CASCADE PENDANT FD2329

approx chain length 45cm pendant size 2.5cm x 5cm

SEAWEED BUBBLE PENDANT FD2330

approx chain length 45cm pendant size 3.5cm x 3.5cm

SEAWEED WAVE PENDANT FD2331

approx chain length 45cm pendant size 3.5cm x 3.8m

SEAWEED CASCADE EARRINGS

approx drop 6.5cm earring size 2.5cm x 5cm

SEAWEED BUBBLE EARRINGS approx drop 5cm

earring size 3.5cm x 3.5cm

SEAWEED WAVE EARRINGS

approx drop 5.3cm earring size 3.5cm x 3.8cm