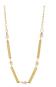

# RUTHI COLLECTION

This elegant collection is made from textured brass strips combined with brass findings. Handmade by Ruthi and the team at the Hope Jewellery fair trade project in Lima, Peru.

Made from brass with antique brass effect plated steel chain and hypoallergenic brass earring hooks.

RUTHI BAR NECKLACE HB550

approx chain length 45cm pendant size 4cm x 0.3cm

RUTHI BAR EARRINGS HB551

approx drop 5.5cm earring size 0.3cm x 4cm

RUTHI ROUND SMALL EARRINGS HB552

approx drop 3.5cm earring size 2cm x 2cm