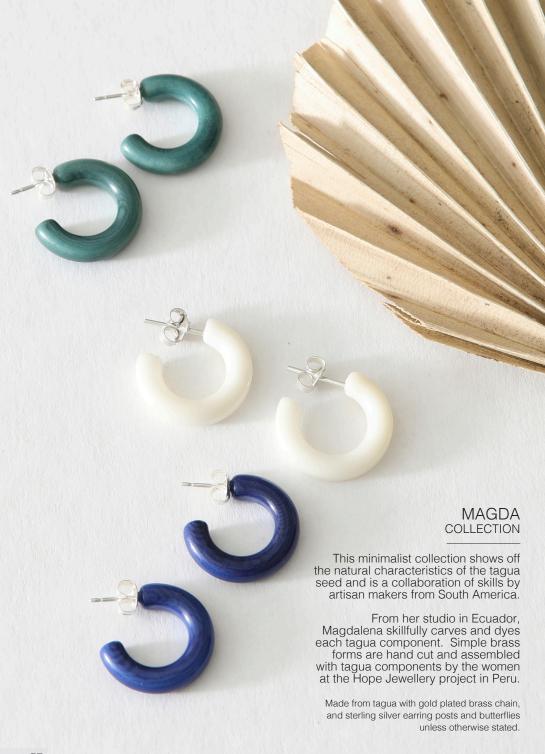

### WOODLAND FRIENDS COLLECTION

These tagua brooches are individually hand carved from a single tagua seed. The tagua is sliced into thin sections and the silhouette is cut out. The material is then coloured using textile dyes before the final details are engraved by hand. Designed by illustrator Coralie Bickford-Smith and hand carved by Olga and Elisa of the Yurac Muyo Project in Quito. Ecuador.

TEAL WARBLER **BROOCH** C-B-701

**BROWN** WARBLER **BROOCH** C-B-702

**RED** WARBLER **BROOCH** C-B-703

YELLOW WARBLER **BROOCH** C-B-704

**GREEN** WARBLER **BROOCH** C-B-705

approx size 5cm x 2.5cm