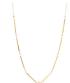

Find out more about the artisans we work with at justtrade.co.uk

LARGE SINGLE HOOP EARRINGS Z-B-1604

approx drop 6cm earring size 3.5cm x 3.5cm

TRIPLE HOOP EARRINGS Z-B-1607

approx drop 6cm earring size 3.5cm x 3.5cm

#### SOPHIE EARRINGS Z-B-1623

approx drop 5cm earring size 2.5cm x 3.5.cm

BRASS RIBBON BANGLE Z-B-1601

inside diameter 6cm

#### BRASS RIBBON RING Z-B-1608

available in sizes: K, M, O, Q