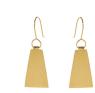

## MAYA COLLECTION

This collection was collaboratively designed in Peru by artisans from the Hope Jewellery project and the UK Just Trade team during design workshops where they experimented with creating textures using offcuts from the textile industry.

The jewellery is handmade by Paty, Naty and Diana from the metal team in their specialist workshop, where they work together to hand cut and texture the metal pieces.

Made from brass with gold plated brass chain, gold plated brass earring hooks and silver plated brass earring posts and butterflies.

MAYA NECKLACE HB801

approx length 45cm

MAYA HINGE PENDANT HB802

approx chain length 45cm pendant size 3cm x 1.5cm

MAYA HINGE EARRINGS HB803

approx drop 4.8cm

MAYA HOOP EARRINGS HB804

approx drop 6cm