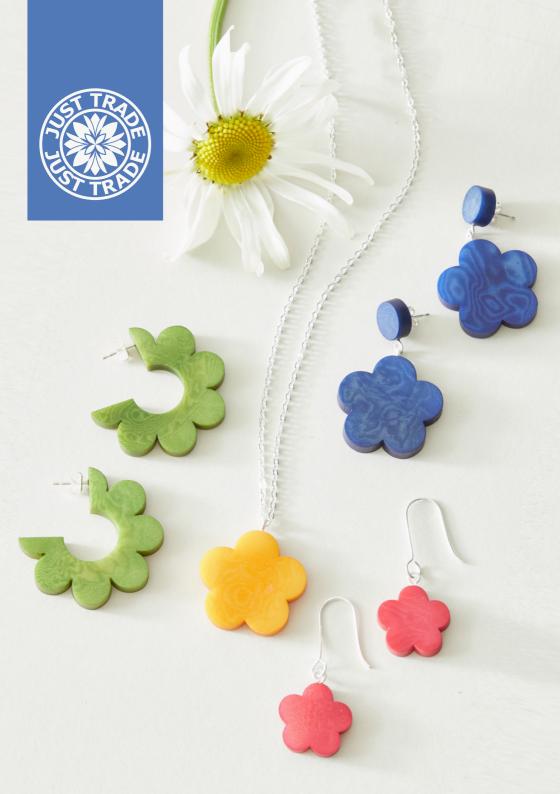

## PLATED ESSENTIALS COLLECTION

In this collection, strips of brass rod are skilfully hammered to create the subtle light-catching texture and round form of each piece. The collection is finished with a layer of plating in either sterling silver or 22ct gold.

Handmade by the women at the Flowering Desert Project in India.

Made from brass with soldered sterling silver earring posts and butterflies, plated in either sterling silver or 22ct gold.

LARGE HOOPS SILVER FD2311

earring size 4cm x 4cm

MEDIUM HOOPS SILVER FD2312

earring size 3cm x 3cm

SMALL HOOPS SILVER FD2313

earring size 2.2cm x 2.2cm

LARGE HOOPS GOLD FD2314

earring size 4cm x 4cm

MEDIUM HOOPS GOLD FD2315

earring size 3cm x 3cm

SMALL HOOPS GOLD FD2316

earring size 2.2cm x 2.2cm

BANGLE SILVER FD1703

inside diameter 6cm

BANGLE GOLD FD1703G

inside diameter 6cm

RING SILVER FD2317

FD2317 available in sizes: K, M, O

RING GOLD FD2318 available in sizes: K, M, O