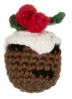

CHRISTMAS PUD HC618 approx size 2.5cm x 3.5cm

HOLLY HC619 approx size 4.5cm x 5.5cm

Z-P-1410 approx size 5cm x 7.5cm

WHITE POPPY Z-P-1425 approx size 5cm x 7.5cm