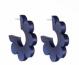

### **ELIZABETH** COLLECTION

Individual glass crystal beads are skilfully combined together to create shimmering clusters, perfect for dressing up any outfit. Handmade by the women from the Flowering Desert Project in India.

Made from glass crystal beads with brass wire, gold plated brass chain and gold plated brass earning hooks. The hoops are made from brass with soldered sterling silver earning posts and butterflies, plated in 22ct gold.

ELIZABETH STRAND RED NECKLACE FD2319

approx chain length 45cm

ELIZABETH STRAND NAVY

NECKLACE

FD2324

approx chain length 45cm

ELIZABETH CLUSTER RED PENDANT FD2320

approx chain length 45cm pendant size 1.5cm x 1cm

ELIZABETH CLUSTER NAVY PENDANT FD2325

approx chain length 45cm pendant size 1.5cm x 1cm

ELIZABETH LARGE RED EARRINGS FD2321

approx drop 2.5cm earring size 1.5cm x 1cm

ELIZABETH SMALL RED EARRINGS FD2322

approx drop 2.5cm earring size 1cm x 1cm

ELIZABETH HOOPS RED FD2323

earring size 2.2cm x 2.2cm charm size 1.5cm x 1cm

ELIZABETH LARGE NAVY EARRINGS FD2326

approx drop 2.5cm earring size 1.5cm x 1cm

ELIZABETH SMALL NAVY EARRINGS FD2327

approx drop 2.5cm earring size 1cm x 1cm

ELIZABETH HOOPS NAVY FD2328

earring size 2.2cm x 2.2cm charm size 1.5cm x 1cm