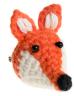

Made from cotton thread and polyester stuffing with a steel brooch back.

FOX HC502 approx size 2cm x 3.5cm

BEE HC810 approx size 4cm x 2.5cm

RAINBOW HC626 approx size 4.5cm x 3cm

**ROBIN** HC617 approx size 4.5cm x 3cm