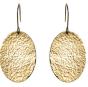

## SEAWEED COLLECTION

This collection was designed by Kayo Saito and made by the Flowering Desert project in India. Designer Maker, Kayo, has been running her own workshop since graduating from the Royal College of Art in 2001 and takes her inspiration from natural forms.

Seaweed was part of her upbringing in Japan and she continues to be fascinated by its beautiful forms as well as its nutritional and healing properties and planet-saving potential. Kayo visited the Flowering Desert project in February 2023 and ran workshops to teach the artisans new techniques, including doming, forming and different hammering skills. Ponni and Ramya now work together on this collection, with stunning results.

Made from brass with gold plated brass chain and gold plated brass earring hooks.

SEAWEED CASCADE PENDANT FD2329

approx chain length 45cm pendant size 2.5cm x 5cm

SEAWEED BUBBLE PENDANT FD2330

approx chain length 45cm pendant size 3.5cm x 3.5cm

SEAWEED WAVE PENDANT FD2331

approx chain length 45cm pendant size 3.5cm x 3.8m

SEAWEED CASCADE EARRINGS

approx drop 6.5cm earring size 2.5cm x 5cm

SEAWEED BUBBLE EARRINGS approx drop 5cm

earring size 3.5cm x 3.5cm

SEAWEED WAVE EARRINGS

approx drop 5.3cm earring size 3.5cm x 3.8cm