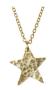

### PLATED HEART & STAR COLLECTIONS

These hearts and stars are hand cut from brass sheet. The surface is then planished to give them their subtle light-catching quality. These collections are made by the team at the Flowering Desert Project in India and are plated locally to them with either sterling silver or 22ct gold.

Made from either silver plated or gold plated brass. With silver or gold plated brass chain and silver or gold plated brass earring hooks.

approx chain length 45cm pendant size 2cm x 1.5cm

GOLD PLATED STAR PENDANT FD1718G

GOLD PLATED STAR EARRINGS FD1719G

approx drop 3.5cm earring size 1.8cm x 1.8cm

SILVER PLATED STAR EARRINGS FD1719

approx drop 3.5cm earring size 1.8cm x 1.8cm

MARISOL PENDANT Z-C-314 approx chain length 45cm