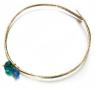

#### GARDEN PENDANT LIME IN601

approx chain length 45cm pendant size 1.5cm x 1.5cm

**GARDEN SMALL** 

**EARRINGS LIME** 

IN604

#### GARDEN PENDANT PINK IN602

approx chain length 45cm pendant size 1.5cm x 1.5cm

#### **GARDEN PENDANT BLUE** IN603

approx chain length 45cm pendant size 1.5cm x 1.5cm

approx drop 5cm approx drop 5cm earring size 1cm x 3cm