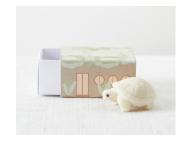

### TAGUA TOWN COLLECTION

The collectible Tagua Town Animals are all hand carved from tagua seeds by skilled artisan makers in Cerro Grande and Sosote, Ecuador, using a variety of sanding processes and then polished to achieve a smooth surface. There are currently 6 animals in the collection and each one has its own house, thoughtfully and individually designed by Campbell Cadey architects, with a space on the back where the animal's name can be written. Collectible and educational, the animals come with a cute leaflet describing the process from palm tree to carved animal in a child-friendly way.

DOG SOS406 approx size 3cm x 4cm x 3cm