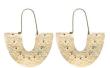

## PEARL COLLECTION

This delicate collection of pearl jewellery has something for every occasion. The pearls are carefully combined with gold plated chain and skilfully hand cut textured pieces of brass to create this stylish and versatile range. Handmade by the metal team at the Hope Jewellery fair trade project in Lima, Peru.

Made from brass and freshwater pearls with gold plated brass chain, and silver plated brass earring posts and butterflies.

#### PEARL CHAIN STUDS HB710

earring size 11cm x 2.5cm

PEARL BAR EARRINGS HB711 approx drop 7cm

earring size 0.3cm x 5.5cm

PEARL DROP LARGE EARRINGS HB712 approx drop 3cm earring size 1cm x 1.5cm

PEARL HOOP EARRINGS HB713 earring size 4cm x 6cm