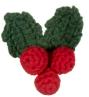

CHRISTMAS PUD HC618 approx size 2.5cm x 3.5cm

HOLLY HC619 approx size 4.5cm x 5.5cm

Z-P-1410 approx size 5cm x 7.5cm

WHITE POPPY Z-P-1425 approx size 5cm x 7.5cm