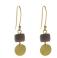

# RUTHI COLLECTION

This elegant collection is made from textured brass strips combined with brass findings. Handmade by Ruthi and the team at the Hope Jewellery fair trade project in Lima, Peru.

Made from brass with antique brass effect plated steel chain and hypoallergenic brass earring hooks.

RUTHI BAR NECKLACE HB550

approx chain length 45cm pendant size 4cm x 0.3cm

RUTHI BAR EARRINGS HB551

approx drop 5.5cm earring size 0.3cm x 4cm

RUTHI ROUND SMALL EARRINGS HB552

approx drop 3.5cm earring size 2cm x 2cm

RUTHI ROUND LARGE EARRINGS HB553

approx drop 5cm earring size 3.5cm x 3.5cm

RUTHI BANGLE HB554 inside diameter 6cm

(adjustable)

RUTHI RING HB555 adjustable