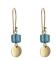

## SEAWEED COLLECTION

This collection was designed by Kayo Saito and made by the Flowering Desert project in India. Designer Maker, Kayo, has been running her own workshop since graduating from the Royal College of Art in 2001 and takes her inspiration from natural forms.

Seaweed was part of her upbringing in Japan and she continues to be fascinated by its beautiful forms as well as its nutritional and healing properties and planet-saving potential. Kayo visited the Flowering Desert project in February 2023 and ran workshops to teach the artisans new techniques, including doming, forming and different hammering skills. Ponni and Ramya now work together on this collection, with stunning results.

Made from brass with gold plated brass chain and gold plated brass earring hooks.

SEAWEED CASCADE PENDANT FD2329

approx chain length 45cm pendant size 2.5cm x 5cm

SEAWEED BUBBLE PENDANT FD2330

approx chain length 45cm pendant size 3.5cm x 3.5cm