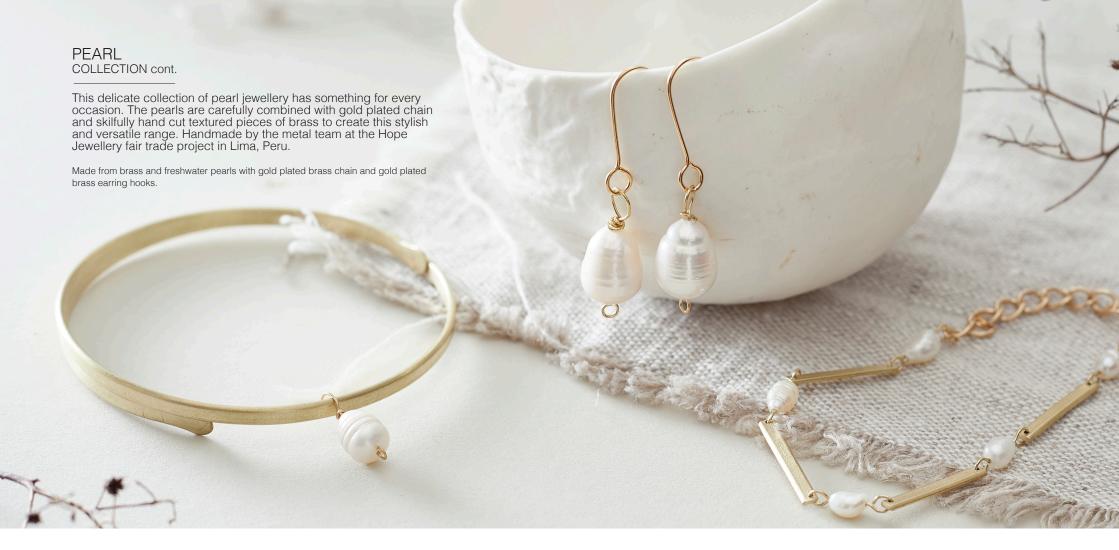

#### PEARL MINI ARCH PENDANT HB703

approx chain length 45cm pendant size 2.5cm x 2cm

PEARL BAR NECKLACE LONG HB704

approx chain length 70cm

#### PEARL BAR NECKLACE MEDIUM HB705

approx chain length 54cm

#### PEARL BAR NECKLACE SHORT HB706

approx chain length 38cm