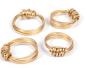

### ARCH COLLECTION

This collection was collaboratively designed by the Hope Jewellery project and the UK Just Trade team in Peru during design workshops, which focused on the women experimenting with different shapes and forms. The jewellery is handmade by the metal team in their specialist workshop, where they work together to hand cut and texture the metal pieces.

Made from brass with antique brass effect plated steel chain, hypoallergenic brass earring hooks and silver plated brass earring posts and butterflies.

approx chain length 54cm pendant size 2.7cm x 4cm

ARCH SINGLE STUDS HB544

earring size 1.4cm x 1.4cm

ARCH HOOP EARRINGS HB545

approx drop 4.5cm earring size 4cm x 3cm

ARCH DOUBLE STUDS HB547

earring size 2.5cm x 4.5cm

ARCH BANGLE HB548

inside diameter 6cm (adjustable)

ARCH RING HB549 adjustable