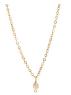

### PLATED HEART & STAR COLLECTIONS

These hearts and stars are hand cut from brass sheet. The surface is then planished to give them their subtle light-catching quality. These collections are made by the team at the Flowering Desert Project in India and are plated locally to them with either sterling silver or 22ct gold.

Made from either silver plated or gold plated brass. With silver or gold plated brass chain and silver or gold plated brass earring hooks.

approx chain length 45cm pendant size 2cm x 1.5cm

GOLD PLATED STAR PENDANT FD1718G

approx chain length 45cm pendant size 1.8cm x 1.8cm

SILVER PLATED STAR PENDANT FD1718

approx chain length 45cm pendant size 1.8cm x 1.8cm

SILVER PLATED HEART EARRINGS FD1722

approx drop 3.5cm earring size 2cm x 1.5cm

GOLD PLATED STAR EARRINGS FD1719G

approx drop 3.5cm earring size 1.8cm x 1.8cm

SILVER PLATED STAR EARRINGS FD1719

approx drop 3.5cm earring size 1.8cm x 1.8cm

MARISOL PENDANT Z-C-314 approx chain length 45cm