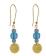

#### GARDEN PENDANT LIME IN601

approx chain length 45cm pendant size 1.5cm x 1.5cm

**GARDEN SMALL** 

**EARRINGS LIME** 

IN604

#### **GARDEN PENDANT BLUE** IN603

approx chain length 45cm pendant size 1.5cm x 1.5cm

approx drop 5cm approx drop 5cm earring size 1cm x 3cm

#### **GARDEN SMALL EARRINGS BLUE** IN606

approx drop 5cm earring size 1cm x 3cm