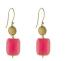

## PEARL COLLECTION

This delicate collection of pearl jewellery has something for every occasion. The pearls are carefully combined with gold plated chain and skilfully hand cut textured pieces of brass to create this stylish and versatile range. Handmade by the metal team at the Hope Jewellery fair trade project in Lima, Peru.

Made from brass and freshwater pearls with gold plated brass chain, and silver plated brass earring posts and butterflies.

#### PEARL ARCH NECKLACE HB701

approx chain length 45cm pendant size 5.5cm x 4cm

#### PEARL MINI ARCH PENDANT HB703

approx chain length 45cm pendant size 2.5cm x 2cm

PEARL BAR NECKLACE LONG HB704

approx chain length 70cm