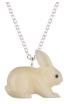

approx chain length 54cm pendant size 2.5cm x 2.5cm

MINI TAGUA POLAR BEAR PENDANT SOS803

approx chain length 54cm pendant size 2.5cm x 1.5cm

MINI TAGUA RABBIT PENDANT SOS804

approx chain length 54cm pendant size 2.7cm x 2.5cm