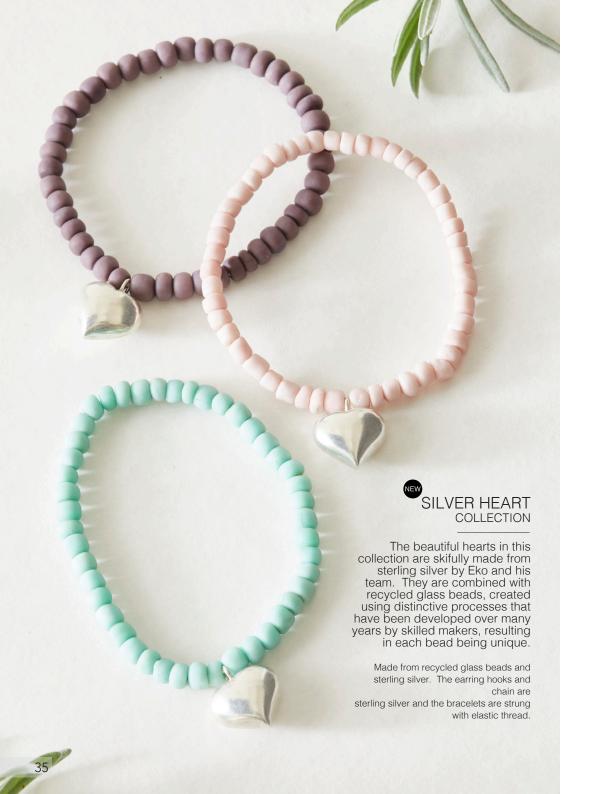

#### RECYCLED GLASS JEWELLERY

- 35 **NEW** Silver Heart Collection
- 37 **ADDITIONS** Elements Collection
- 41 Garden Collection
- 43 **ADDITIONS** River Collection

### **ELIZABETH** COLLECTION

Individual glass crystal beads are skilfully combined together to create shimmering clusters, perfect for dressing up any outfit. Handmade by the women from the Flowering Desert Project in India.

Made from glass crystal beads with brass wire, gold plated brass chain and gold plated brass earning hooks. The hoops are made from brass with soldered sterling silver earning posts and butterflies, plated in 22ct gold.

ELIZABETH STRAND RED NECKLACE FD2319

approx chain length 45cm

ELIZABETH STRAND NAVY

NECKLACE

FD2324

approx chain length 45cm

ELIZABETH CLUSTER RED PENDANT FD2320

approx chain length 45cm pendant size 1.5cm x 1cm

ELIZABETH CLUSTER NAVY PENDANT FD2325

approx chain length 45cm pendant size 1.5cm x 1cm

ELIZABETH LARGE RED EARRINGS FD2321

approx drop 2.5cm earring size 1.5cm x 1cm

ELIZABETH SMALL RED EARRINGS FD2322

approx drop 2.5cm earring size 1cm x 1cm

ELIZABETH HOOPS RED FD2323

earring size 2.2cm x 2.2cm charm size 1.5cm x 1cm

ELIZABETH LARGE NAVY EARRINGS FD2326

approx drop 2.5cm earring size 1.5cm x 1cm

ELIZABETH SMALL NAVY EARRINGS FD2327

approx drop 2.5cm earring size 1cm x 1cm

ELIZABETH HOOPS NAVY FD2328

earring size 2.2cm x 2.2cm charm size 1.5cm x 1cm