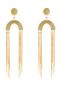

### ARCH COLLECTION

This collection was collaboratively designed by the Hope Jewellery project and the UK Just Trade team in Peru during design workshops, which focused on the women experimenting with different shapes and forms. The jewellery is handmade by the metal team in their specialist workshop, where they work together to hand cut and texture the metal pieces.

Made from brass with antique brass effect plated steel chain, hypoallergenic brass earring hooks and silver plated brass earring posts and butterflies.

approx chain length 54cm pendant size 2.7cm x 4cm

ARCH SINGLE STUDS HB544

earring size 1.4cm x 1.4cm

ARCH HOOP EARRINGS HB545

approx drop 4.5cm earring size 4cm x 3cm

ARCH DOUBLE STUDS HB547

earring size 2.5cm x 4.5cm

ARCH BANGLE HB548

inside diameter 6cm (adjustable)