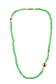

### **CROCHET BROOCH** COLLECTION

Handmade using Peruvian cotton and traditional crochet techniques.

Made by Blanca, Yola, Beatriz, Dina and Antonia of the Hope Jewellery fair trade project in Lima, Peru.

Made from cotton thread and polyester stuffing with a steel brooch back.

FOX HC502 approx size 2cm x 3.5cm

BEE HC810 approx size 4cm x 2.5cm

RAINBOW HC626 approx size 4.5cm x 3cm

**ROBIN** HC617 approx size 4.5cm x 3cm

CHRISTMAS PUD HC618 approx size 2.5cm x 3.5cm

HOLLY HC619 approx size 4.5cm x 5.5cm

Z-P-1410 approx size 5cm x 7.5cm

WHITE POPPY Z-P-1425 approx size 5cm x 7.5cm