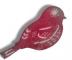

TEAL WARBLER **BROOCH** C-B-701

**BROWN** WARBLER **BROOCH** C-B-702

**RED** WARBLER **BROOCH** C-B-703

YELLOW WARBLER **BROOCH** C-B-704

**GREEN** WARBLER **BROOCH** C-B-705

approx size 5cm x 2.5cm