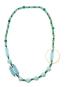

## SEAWEED COLLECTION

This collection was designed by Kayo Saito and made by the Flowering Desert project in India. Designer Maker, Kayo, has been running her own workshop since graduating from the Royal College of Art in 2001 and takes her inspiration from natural forms.

Seaweed was part of her upbringing in Japan and she continues to be fascinated by its beautiful forms as well as its nutritional and healing properties and planet-saving potential. Kayo visited the Flowering Desert project in February 2023 and ran workshops to teach the artisans new techniques, including doming, forming and different hammering skills. Ponni and Ramya now work together on this collection, with stunning results.

Made from brass with gold plated brass chain and gold plated brass earring hooks.

SEAWEED CASCADE PENDANT FD2329

approx chain length 45cm pendant size 2.5cm x 5cm

SEAWEED BUBBLE PENDANT FD2330

approx chain length 45cm pendant size 3.5cm x 3.5cm

SEAWEED WAVE PENDANT FD2331

approx chain length 45cm pendant size 3.5cm x 3.8m

SEAWEED CASCADE EARRINGS

approx drop 6.5cm earring size 2.5cm x 5cm

SEAWEED BUBBLE EARRINGS approx drop 5cm

earring size 3.5cm x 3.5cm

SEAWEED WAVE EARRINGS

approx drop 5.3cm earring size 3.5cm x 3.8cm