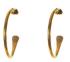

### ASHA COLLECTION

The simple shapes in this collection are handcut from brass sheet and planished using a specialist hammer to give them texture.

Made from brass with gold plated brass chain, hypoallergenic brass earring hooks and soldered sterling silver earring posts and butterflies.

ASHA CHARM NECKLACE FD2301

approx chain length 40cm charm sizes 1cm x 1cm

ASHA CIRCLE LARGE **EARRINGS** FD2303

approx drop 4.5cm earring size 3cm x 3cm

ASHA OVAL LARGE EAR-**RINGS** FD2307

approx drop 5cm earring size 2.4cm x 3.5cm

#### ASHA CIRCLE SMALL **EARRINGS** FD2305

approx drop 3cm earring size 1.5cm x 1.5cm

FD2309 approx drop 3.5cm earring size 2.4cm x 3.5cm

ASHA CIRCLE MEDIUM STUDS FD2304

earring size 2cm x 2cm

ASHA OVAL MEDIUM STUDS FD2308