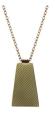

## PEARL COLLECTION

This delicate collection of pearl jewellery has something for every occasion. The pearls are carefully combined with gold plated chain and skilfully hand cut textured pieces of brass to create this stylish and versatile range. Handmade by the metal team at the Hope Jewellery fair trade project in Lima, Peru.

Made from brass and freshwater pearls with gold plated brass chain, and silver plated brass earring posts and butterflies.

#### PEARL ARCH NECKLACE HB701

approx chain length 45cm pendant size 5.5cm x 4cm