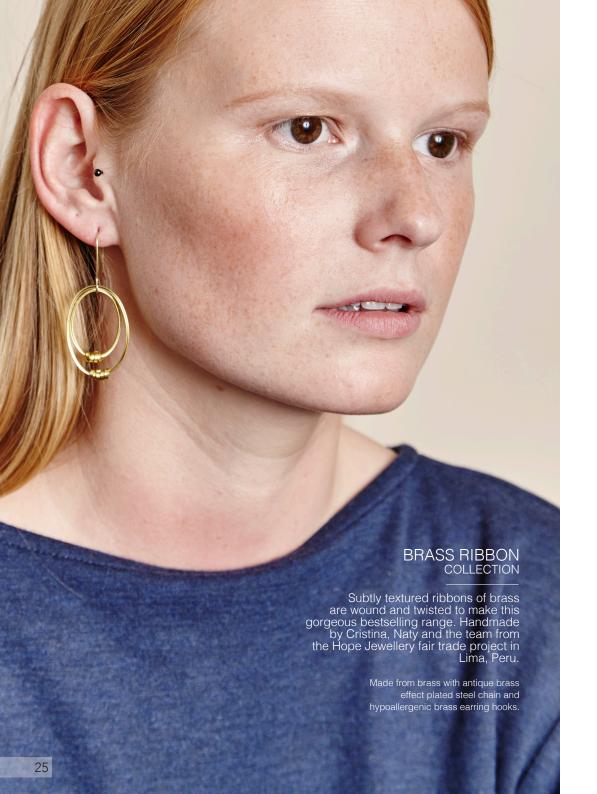

# RUTHI COLLECTION

This elegant collection is made from textured brass strips combined with brass findings. Handmade by Ruthi and the team at the Hope Jewellery fair trade project in Lima, Peru.

Made from brass with antique brass effect plated steel chain and hypoallergenic brass earring hooks.

RUTHI BAR NECKLACE HB550

approx chain length 45cm pendant size 4cm x 0.3cm

RUTHI BAR EARRINGS HB551

approx drop 5.5cm earring size 0.3cm x 4cm

RUTHI ROUND SMALL EARRINGS HB552

approx drop 3.5cm earring size 2cm x 2cm

RUTHI ROUND LARGE EARRINGS HB553

approx drop 5cm earring size 3.5cm x 3.5cm

RUTHI BANGLE HB554 inside diameter 6cm

(adjustable)

RUTHI RING HB555 adjustable