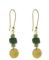

#### GARDEN PENDANT LIME IN601

approx chain length 45cm pendant size 1.5cm x 1.5cm

**GARDEN SMALL** 

**EARRINGS LIME** 

IN604

#### GARDEN PENDANT PINK IN602

approx chain length 45cm pendant size 1.5cm x 1.5cm

#### **GARDEN PENDANT BLUE** IN603

approx chain length 45cm pendant size 1.5cm x 1.5cm

approx drop 5cm approx drop 5cm earring size 1cm x 3cm