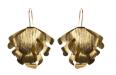

# HAMMERED BRASS COLLECTION cont.

This collection is hand cut from brass sheet and planished using a specialist hammer to give it texture.

Handmade by Ponni and the team from the Flowering Desert Project in India.

Made from brass with antique brass effect plated steel chain and hypoallergenic brass earring hooks.

TROPICAL LEAF PENDANT LARGE CBS202 approx chain length 70cm pendant size 3.7cm x 4cm

TROPICAL LEAF PENDANT SMALL CBS203 approx chain length 45cm pendant size 2.2cm x 2.4cm

TROPICAL LEAF EARRINGS LARGE CBS208 approx drop 5.5cm earring size 3.7cm x 4cm

TROPICAL LEAF EARRINGS SMALL CBS209 approx drop 4cm earring size 2.2cm x 2.5cm