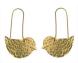

LOVEBIRD EARRINGS JTV-3104

approx drop 3.5cm earring size 2.5cm x 1.5cm

**HEART EARRINGS** JTV-3105

approx drop 3.5cm earring size 2cm x 1.5cm