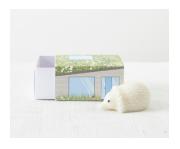

### TAGUA TOWN COLLECTION

The collectible Tagua Town Animals are all hand carved from tagua seeds by skilled artisan makers in Cerro Grande and Sosote, Ecuador, using a variety of sanding processes and then polished to achieve a smooth surface. There are currently 6 animals in the collection and each one has its own house, thoughtfully and individually designed by Campbell Cadey architects, with a space on the back where the animal's name can be written. Collectible and educational, the animals come with a cute leaflet describing the process from palm tree to carved animal in a child-friendly way.

RABBIT SOS401 approx size 4cm x 3.5cm x 2.5cm

GUINEA PIG SOS402 approx size 3.5cm x 2cm x 2cm

MOUSE SOS403 approx size 2cm x 3.5cm x 1.5cm

HEDGEHOG SOS404 approx size 4cm x 2cm x 2.5cm

TORTOISE SOS405 approx size 4cm x 3cm x 3cm