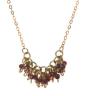

### **ELIZABETH** COLLECTION

Individual glass crystal beads are skilfully combined together to create shimmering clusters, perfect for dressing up any outfit. Handmade by the women from the Flowering Desert Project in India.

Made from glass crystal beads with brass wire, gold plated brass chain and gold plated brass earning hooks. The hoops are made from brass with soldered sterling silver earning posts and butterflies, plated in 22ct gold.

ELIZABETH STRAND RED NECKLACE FD2319

approx chain length 45cm

ELIZABETH STRAND NAVY

NECKLACE

FD2324

approx chain length 45cm

ELIZABETH CLUSTER RED PENDANT FD2320

approx chain length 45cm pendant size 1.5cm x 1cm

ELIZABETH CLUSTER NAVY PENDANT FD2325

approx chain length 45cm pendant size 1.5cm x 1cm

ELIZABETH LARGE RED EARRINGS FD2321

approx drop 2.5cm earring size 1.5cm x 1cm

ELIZABETH SMALL RED EARRINGS FD2322

approx drop 2.5cm earring size 1cm x 1cm