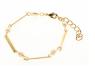

## MAYA COLLECTION

This collection was collaboratively designed in Peru by artisans from the Hope Jewellery project and the UK Just Trade team during design workshops where they experimented with creating textures using offcuts from the textile industry.

The jewellery is handmade by Paty, Naty and Diana from the metal team in their specialist workshop, where they work together to hand cut and texture the metal pieces.

Made from brass with gold plated brass chain, gold plated brass earring hooks and silver plated brass earring posts and butterflies.

MAYA NECKLACE HB801

approx length 45cm

MAYA HINGE PENDANT HB802

approx chain length 45cm pendant size 3cm x 1.5cm

MAYA HINGE EARRINGS HB803

approx drop 4.8cm

MAYA HOOP EARRINGS HB804

approx drop 6cm

MAYA SQUARE STUDS HB805

earring size 1cm x 1cm

MAYA BANGLE HB806

inside diameter 6cm