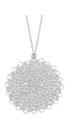

## SEAWEED COLLECTION

This collection was designed by Kayo Saito and made by the Flowering Desert project in India. Designer Maker, Kayo, has been running her own workshop since graduating from the Royal College of Art in 2001 and takes her inspiration from natural forms.

Seaweed was part of her upbringing in Japan and she continues to be fascinated by its beautiful forms as well as its nutritional and healing properties and planet-saving potential. Kayo visited the Flowering Desert project in February 2023 and ran workshops to teach the artisans new techniques, including doming, forming and different hammering skills. Ponni and Ramya now work together on this collection, with stunning results.

Made from brass with gold plated brass chain and gold plated brass earring hooks.

SEAWEED CASCADE PENDANT FD2329

approx chain length 45cm pendant size 2.5cm x 5cm

SEAWEED BUBBLE PENDANT FD2330

approx chain length 45cm pendant size 3.5cm x 3.5cm