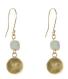

## PEARL COLLECTION

This delicate collection of pearl jewellery has something for every occasion. The pearls are carefully combined with gold plated chain and skilfully hand cut textured pieces of brass to create this stylish and versatile range. Handmade by the metal team at the Hope Jewellery fair trade project in Lima, Peru.

Made from brass and freshwater pearls with gold plated brass chain, and silver plated brass earring posts and butterflies.

#### PEARL ARCH NECKLACE HB701

approx chain length 45cm pendant size 5.5cm x 4cm