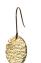

# HAMMERED BRASS COLLECTION cont.

This collection is hand cut from brass sheet and planished using a specialist hammer to give it texture.

Handmade by Ponni and the team from the Flowering Desert Project in India.

Made from brass with antique brass effect plated steel chain and hypoallergenic brass earring hooks.

TROPICAL LEAF PENDANT LARGE CBS202 approx chain length 70cm pendant size 3.7cm x 4cm

TROPICAL LEAF PENDANT SMALL CBS203 approx chain length 45cm pendant size 2.2cm x 2.4cm

TROPICAL LEAF EARRINGS LARGE CBS208 approx drop 5.5cm earring size 3.7cm x 4cm

TROPICAL LEAF EARRINGS SMALL CBS209 approx drop 4cm earring size 2.2cm x 2.5cm