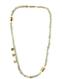

## PEARL COLLECTION

This delicate collection of pearl jewellery has something for every occasion. The pearls are carefully combined with gold plated chain and skilfully hand cut textured pieces of brass to create this stylish and versatile range. Handmade by the metal team at the Hope Jewellery fair trade project in Lima, Peru.

Made from brass and freshwater pearls with gold plated brass chain, and silver plated brass earring posts and butterflies.

#### PEARL ARCH NECKLACE HB701

approx chain length 45cm pendant size 5.5cm x 4cm

#### PEARL MINI ARCH PENDANT HB703

approx chain length 45cm pendant size 2.5cm x 2cm

PEARL BAR NECKLACE LONG HB704

approx chain length 70cm