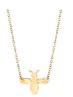

### BRASS BEE COLLECTION

Each bee is carefully hand cut from brass sheet and planished using a specialist hammer to give it texture. Handmade by the women at the Flowering Desert Project in India.

Made from brass with gold plated brass chain and hypoallergenic brass earring hooks.

#### HAMMERED BEE NECKLACE SMALL FD1730

approx chain length 45cm pendant size 2.2cm x 1.8cm

#### HAMMERED BEE NECKLACE LARGE FD1731

approx chain length 45cm pendant size 3.5cm x 2.8cm

HAMMERED BEE EARRINGS FD1732

approx drop 3cm earring size 2cm x 1.5cm

#### HAMMERED BEE BANGLE FD1733

inside diameter 6cm