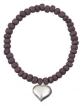

pendant size 3cm x 3cm

CRISTABEL NECKLACE Z-C-308 approx length 45cm bead size 1cm x 1cm

Z-C-3011 approx length 45cm disc sizes 3cm and 2cm

MARISOL NECKLACE

These delicate pieces are made from fine silver wire crocheted into intricate discs or around sparkling crystal beads.

Handmade by Dina, Dorila and Beatriz from the Hope Jewellery Project in Lima, Peru.

Made from sterling silver wire and glass crystal beads with sterling silver chain, sterling silver earring hooks and sterling silver earring posts and butterflies.

CRISTABEL RING Z-C-305 available in sizes K, M, O, Q approx width 1cm

MARISOL EARRINGS
- SMALL
ZC-304-2
approx drop 4cm
earring size 2cm x 2cm

- MEDIUM ZC-304-3 approx drop 5cm earring size 3cm x 3cm

MARISOL EARRINGS

CRISTABEL PEAR DROP PENDANT Z-C-320

approx chain length 45cm pendant size 1cm x 1.5cm

CRISTABEL PEAR DROP EARRINGS Z-C-317

approx drop 4cm earring size 1cm x 1.5cm

CRISTABEL SHORT EARRINGS Z-C-334

approx drop 3.5cm earring size 1cm x 1cm

CRISTABEL BRACELET Z-C-321

approx length 22cm bead size 1cm x 1cm

BLOOM BLUE PENDANT SOS601

approx chain length 45cm pendant size 2.5cm x 2.5cm

approx drop 3.7cm earring size 1.7cm x 1.7cm

BLOOM GREEN PENDANT SOS602