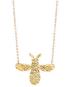

### BRASS BEE COLLECTION

Each bee is carefully hand cut from brass sheet and planished using a specialist hammer to give it texture. Handmade by the women at the Flowering Desert Project in India.

Made from brass with gold plated brass chain and hypoallergenic brass earring hooks.

#### HAMMERED BEE NECKLACE SMALL FD1730

approx chain length 45cm pendant size 2.2cm x 1.8cm

#### HAMMERED BEE NECKLACE LARGE FD1731

approx chain length 45cm pendant size 3.5cm x 2.8cm

HAMMERED BEE EARRINGS FD1732

approx drop 3cm earring size 2cm x 1.5cm

#### HAMMERED BEE BANGLE FD1733

inside diameter 6cm