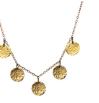

### **ELIZABETH** COLLECTION

Individual glass crystal beads are skilfully combined together to create shimmering clusters, perfect for dressing up any outfit. Handmade by the women from the Flowering Desert Project in India.

Made from glass crystal beads with brass wire, gold plated brass chain and gold plated brass earning hooks. The hoops are made from brass with soldered sterling silver earning posts and butterflies, plated in 22ct gold.

ELIZABETH STRAND RED NECKLACE FD2319

approx chain length 45cm

ELIZABETH STRAND NAVY

NECKLACE

FD2324

approx chain length 45cm

ELIZABETH CLUSTER RED PENDANT FD2320

approx chain length 45cm pendant size 1.5cm x 1cm

ELIZABETH CLUSTER NAVY PENDANT FD2325

approx chain length 45cm pendant size 1.5cm x 1cm

ELIZABETH LARGE RED EARRINGS FD2321

approx drop 2.5cm earring size 1.5cm x 1cm

ELIZABETH SMALL RED EARRINGS FD2322

approx drop 2.5cm earring size 1cm x 1cm

ELIZABETH HOOPS RED FD2323

earring size 2.2cm x 2.2cm charm size 1.5cm x 1cm

ELIZABETH LARGE NAVY EARRINGS FD2326

approx drop 2.5cm earring size 1.5cm x 1cm

ELIZABETH SMALL NAVY EARRINGS FD2327

approx drop 2.5cm earring size 1cm x 1cm

ELIZABETH HOOPS NAVY FD2328

earring size 2.2cm x 2.2cm charm size 1.5cm x 1cm