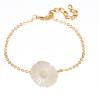

## PEARL COLLECTION

This delicate collection of pearl jewellery has something for every occasion. The pearls are carefully combined with gold plated chain and skilfully hand cut textured pieces of brass to create this stylish and versatile range. Handmade by the metal team at the Hope Jewellery fair trade project in Lima, Peru.

Made from brass and freshwater pearls with gold plated brass chain, and silver plated brass earring posts and butterflies.

PEARL BANGLE HB714 inside diameter 6cm

PEARL BAR BRACELET HB715 approx chain length 15cm (plus 3cm extender chain)