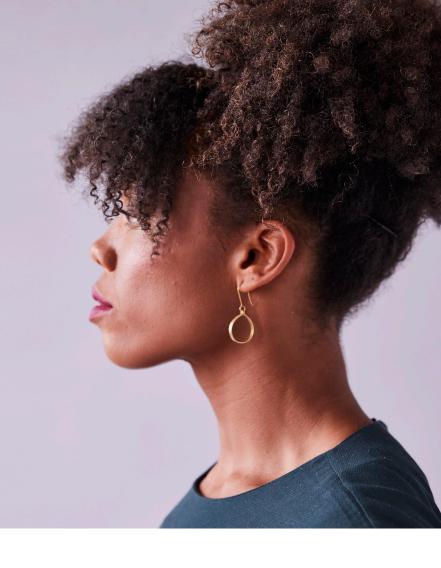

## PEARL COLLECTION

This delicate collection of pearl jewellery has something for every occasion. The pearls are carefully combined with gold plated chain and skilfully hand cut textured pieces of brass to create this stylish and versatile range. Handmade by the metal team at the Hope Jewellery fair trade project in Lima, Peru.

Made from brass and freshwater pearls with gold plated brass chain, and silver plated brass earring posts and butterflies.

#### PEARL ARCH NECKLACE HB701

approx chain length 45cm pendant size 5.5cm x 4cm

#### PEARL MINI ARCH PENDANT HB703

approx chain length 45cm pendant size 2.5cm x 2cm

PEARL BAR NECKLACE LONG HB704

approx chain length 70cm

#### PEARL BAR NECKLACE MEDIUM HB705

approx chain length 54cm

#### PEARL BAR NECKLACE SHORT HB706

approx chain length 38cm