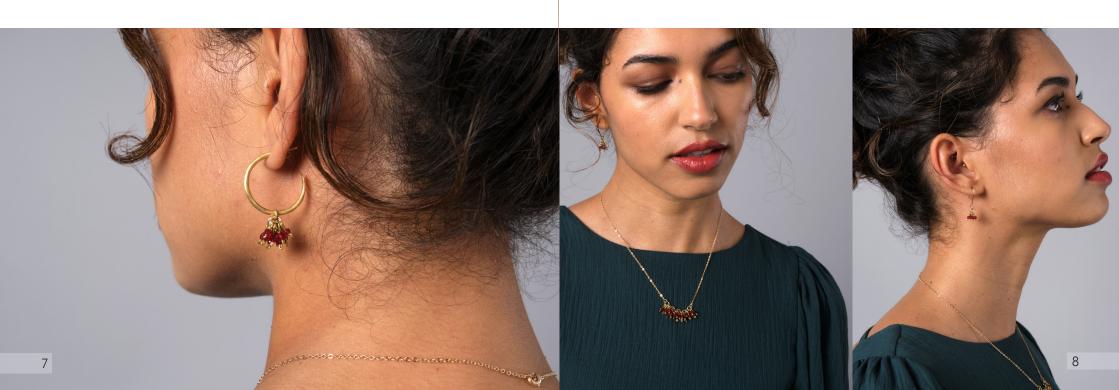

### **ELIZABETH** COLLECTION

Individual glass crystal beads are skilfully combined together to create shimmering clusters, perfect for dressing up any outfit. Handmade by the women from the Flowering Desert Project in India.

Made from glass crystal beads with brass wire, gold plated brass chain and gold plated brass earning hooks. The hoops are made from brass with soldered sterling silver earning posts and butterflies, plated in 22ct gold.

ELIZABETH STRAND RED NECKLACE FD2319

approx chain length 45cm

ELIZABETH STRAND NAVY

NECKLACE

FD2324

approx chain length 45cm

ELIZABETH CLUSTER RED PENDANT FD2320

approx chain length 45cm pendant size 1.5cm x 1cm

ELIZABETH CLUSTER NAVY PENDANT FD2325

approx chain length 45cm pendant size 1.5cm x 1cm

ELIZABETH LARGE RED EARRINGS FD2321

approx drop 2.5cm earring size 1.5cm x 1cm

ELIZABETH SMALL RED EARRINGS FD2322

approx drop 2.5cm earring size 1cm x 1cm

ELIZABETH HOOPS RED FD2323

earring size 2.2cm x 2.2cm charm size 1.5cm x 1cm

ELIZABETH LARGE NAVY EARRINGS FD2326

approx drop 2.5cm earring size 1.5cm x 1cm

ELIZABETH SMALL NAVY EARRINGS FD2327

approx drop 2.5cm earring size 1cm x 1cm

ELIZABETH HOOPS NAVY FD2328

earring size 2.2cm x 2.2cm charm size 1.5cm x 1cm