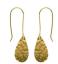

## PEARL COLLECTION

This delicate collection of pearl jewellery has something for every occasion. The pearls are carefully combined with gold plated chain and skilfully hand cut textured pieces of brass to create this stylish and versatile range. Handmade by the metal team at the Hope Jewellery fair trade project in Lima, Peru.

Made from brass and freshwater pearls with gold plated brass chain, and silver plated brass earring posts and butterflies.

#### PEARL ARCH NECKLACE HB701

approx chain length 45cm pendant size 5.5cm x 4cm