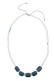

## PLATED ESSENTIALS COLLECTION

In this collection, strips of brass rod are skilfully hammered to create the subtle light-catching texture and round form of each piece. The collection is finished with a layer of plating in either sterling silver or 22ct gold.

Handmade by the women at the Flowering Desert Project in India.

Made from brass with soldered sterling silver earring posts and butterflies, plated in either sterling silver or 22ct gold.

LARGE HOOPS SILVER FD2311

earring size 4cm x 4cm

MEDIUM HOOPS SILVER FD2312

earring size 3cm x 3cm

SMALL HOOPS SILVER FD2313

earring size 2.2cm x 2.2cm

LARGE HOOPS GOLD FD2314

earring size 4cm x 4cm

MEDIUM HOOPS GOLD FD2315

earring size 3cm x 3cm

SMALL HOOPS GOLD FD2316

earring size 2.2cm x 2.2cm

BANGLE SILVER FD1703

inside diameter 6cm

BANGLE GOLD FD1703G

inside diameter 6cm

RING SILVER FD2317

FD2317 available in sizes: K, M, O

RING GOLD FD2318 available in sizes: K, M, O