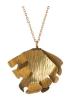

# HAMMERED BRASS COLLECTION cont.

This collection is hand cut from brass sheet and planished using a specialist hammer to give it texture.

Handmade by Ponni and the team from the Flowering Desert Project in India.

Made from brass with antique brass effect plated steel chain and hypoallergenic brass earring hooks.

TROPICAL LEAF PENDANT LARGE CBS202 approx chain length 70cm pendant size 3.7cm x 4cm

TROPICAL LEAF PENDANT SMALL CBS203 approx chain length 45cm pendant size 2.2cm x 2.4cm

TROPICAL LEAF EARRINGS LARGE CBS208 approx drop 5.5cm earring size 3.7cm x 4cm

TROPICAL LEAF EARRINGS SMALL CBS209 approx drop 4cm earring size 2.2cm x 2.5cm