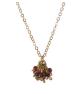

## PEARL COLLECTION

This delicate collection of pearl jewellery has something for every occasion. The pearls are carefully combined with gold plated chain and skilfully hand cut textured pieces of brass to create this stylish and versatile range. Handmade by the metal team at the Hope Jewellery fair trade project in Lima, Peru.

Made from brass and freshwater pearls with gold plated brass chain, and silver plated brass earring posts and butterflies.

#### PEARL ARCH NECKLACE HB701

approx chain length 45cm pendant size 5.5cm x 4cm

#### PEARL MINI ARCH PENDANT HB703

approx chain length 45cm pendant size 2.5cm x 2cm

PEARL BAR NECKLACE LONG HB704

approx chain length 70cm