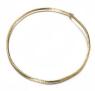

# RUTHI COLLECTION

This elegant collection is made from textured brass strips combined with brass findings. Handmade by Ruthi and the team at the Hope Jewellery fair trade project in Lima, Peru.

Made from brass with antique brass effect plated steel chain and hypoallergenic brass earring hooks.

RUTHI ROUND LARGE EARRINGS HB553

approx drop 5cm earring size 3.5cm x 3.5cm

RUTHI BANGLE HB554 inside diameter 6cm

(adjustable)

RUTHI RING HB555 adjustable