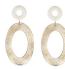

## PEARL COLLECTION

This delicate collection of pearl jewellery has something for every occasion. The pearls are carefully combined with gold plated chain and skilfully hand cut textured pieces of brass to create this stylish and versatile range. Handmade by the metal team at the Hope Jewellery fair trade project in Lima, Peru.

Made from brass and freshwater pearls with gold plated brass chain, and silver plated brass earring posts and butterflies.

#### PEARL ARCH NECKLACE HB701

approx chain length 45cm pendant size 5.5cm x 4cm

#### PEARL MINI ARCH PENDANT HB703

approx chain length 45cm pendant size 2.5cm x 2cm

PEARL BAR NECKLACE LONG HB704

approx chain length 70cm