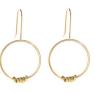

### ASHA COLLECTION

The simple shapes in this collection are handcut from brass sheet and planished using a specialist hammer to give them texture.

Made from brass with gold plated brass chain, hypoallergenic brass earring hooks and soldered sterling silver earring posts and butterflies.

ASHA CHARM NECKLACE FD2301

approx chain length 40cm charm sizes 1cm x 1cm

ASHA CIRCLE LARGE **EARRINGS** FD2303

approx drop 4.5cm earring size 3cm x 3cm

ASHA OVAL LARGE EAR-**RINGS** FD2307

approx drop 5cm earring size 2.4cm x 3.5cm

#### ASHA CIRCLE SMALL **EARRINGS** FD2305

approx drop 3cm earring size 1.5cm x 1.5cm

FD2309 approx drop 3.5cm earring size 2.4cm x 3.5cm

ASHA CIRCLE MEDIUM STUDS FD2304

earring size 2cm x 2cm

ASHA OVAL MEDIUM STUDS FD2308