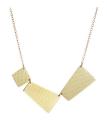

# GEOMETRIC BRASS COLLECTION

Geometric shapes are cut and finished using traditional jewellery techniques. The jewellery is handmade by Lucie, Naty and the team from the Hope Jewellery Project in Lima, Peru.

Made from brass with antique brass effect plated steel chain, hypoallergenic brass earing hooks and silver plated brass earring posts and butterflies.

LUCIE NECKLACE H-B-337

approx chain length 45cm pendant size 4cm x 4.5cm

OFFSET TRIANGLE NECKLACE H-B-313

approx chain length 45cm pendant size 7cm x 2.5cm

LUCIE EARRINGS H-B-336

approx drop 6cm earring size 2.5cm x 3.5cm

OFFSET TRIANGLE EARRINGS H-B-312

approx drop 8cm earring size 2cm x 5cm