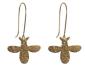

### BRASS BEE COLLECTION

Each bee is carefully hand cut from brass sheet and planished using a specialist hammer to give it texture. Handmade by the women at the Flowering Desert Project in India.

Made from brass with gold plated brass chain and hypoallergenic brass earring hooks.

#### HAMMERED BEE NECKLACE SMALL FD1730

approx chain length 45cm pendant size 2.2cm x 1.8cm

#### HAMMERED BEE NECKLACE LARGE FD1731

approx chain length 45cm pendant size 3.5cm x 2.8cm

HAMMERED BEE EARRINGS FD1732

approx drop 3cm earring size 2cm x 1.5cm

#### HAMMERED BEE BANGLE FD1733

inside diameter 6cm