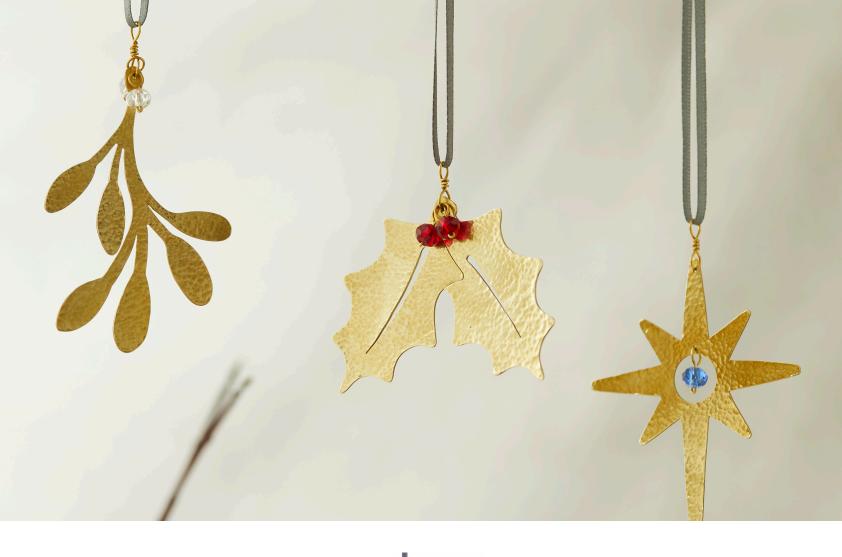

# CHRISTMAS DECORATIONS COLLECTION

These charming Christmas decorations can be hung on or off the tree using the silky grey ribbon attached.

The brass decorations catch the light beautifully with their subtle hammered texture and glass crystal bead charms. Handmade by the women at the Flowering Desert Project in India.

Made from brass with glass crystal beads and ribbon.

Each tagua decoration is carefully handcarved and finished by skilled artisan makers in Cerro Grande, Ecuador.

Made from tagua and ribbon.

BRASS STAR FD2335

approx drop 16.5cm decoration size 5.5cm x 7.5cm

BRASS HOLLY FD2336

approx drop 13.5cm decoration size 6cm x 4.5cm

BRASS MISTLETOE FD2337

approx drop 16.5cm decoration size 4.5.cm x 6.5cm

TAGUA DOVE SOS701

approx drop 14.5cm decoration size 4.5cm x 4.5cm

TAGUA SNOWMAN SOS702

approx drop 14.5cm decoration size 2.5cm x 4.5cm

TAGUA TREE SOS703

approx drop 14.5cm decoration size 3.2cm x 4.5cm