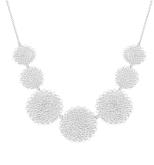

## SEAWEED COLLECTION

This collection was designed by Kayo Saito and made by the Flowering Desert project in India. Designer Maker, Kayo, has been running her own workshop since graduating from the Royal College of Art in 2001 and takes her inspiration from natural forms.

Seaweed was part of her upbringing in Japan and she continues to be fascinated by its beautiful forms as well as its nutritional and healing properties and planet-saving potential. Kayo visited the Flowering Desert project in February 2023 and ran workshops to teach the artisans new techniques, including doming, forming and different hammering skills. Ponni and Ramya now work together on this collection, with stunning results.

Made from brass with gold plated brass chain and gold plated brass earring hooks.

SEAWEED CASCADE PENDANT FD2329

approx chain length 45cm pendant size 2.5cm x 5cm

SEAWEED BUBBLE PENDANT FD2330

approx chain length 45cm pendant size 3.5cm x 3.5cm