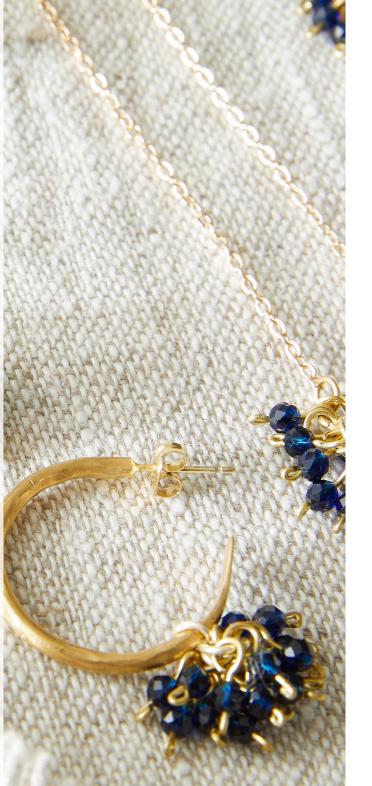

### **ELIZABETH** COLLECTION

Individual glass crystal beads are skilfully combined together to create shimmering clusters, perfect for dressing up any outfit. Handmade by the women from the Flowering Desert Project in India.

Made from glass crystal beads with brass wire, gold plated brass chain and gold plated brass earning hooks. The hoops are made from brass with soldered sterling silver earning posts and butterflies, plated in 22ct gold.

ELIZABETH STRAND RED NECKLACE FD2319

approx chain length 45cm

ELIZABETH STRAND NAVY

NECKLACE

FD2324

approx chain length 45cm

ELIZABETH CLUSTER RED PENDANT FD2320

approx chain length 45cm pendant size 1.5cm x 1cm

ELIZABETH CLUSTER NAVY PENDANT FD2325

approx chain length 45cm pendant size 1.5cm x 1cm

ELIZABETH LARGE RED EARRINGS FD2321

approx drop 2.5cm earring size 1.5cm x 1cm

ELIZABETH SMALL RED EARRINGS FD2322

approx drop 2.5cm earring size 1cm x 1cm

ELIZABETH HOOPS RED FD2323

earring size 2.2cm x 2.2cm charm size 1.5cm x 1cm

ELIZABETH LARGE NAVY EARRINGS FD2326

approx drop 2.5cm earring size 1.5cm x 1cm

ELIZABETH SMALL NAVY EARRINGS FD2327

approx drop 2.5cm earring size 1cm x 1cm

ELIZABETH HOOPS NAVY FD2328

earring size 2.2cm x 2.2cm charm size 1.5cm x 1cm