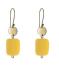

## SEAWEED COLLECTION

This collection was designed by Kayo Saito and made by the Flowering Desert project in India. Designer Maker, Kayo, has been running her own workshop since graduating from the Royal College of Art in 2001 and takes her inspiration from natural forms.

Seaweed was part of her upbringing in Japan and she continues to be fascinated by its beautiful forms as well as its nutritional and healing properties and planet-saving potential. Kayo visited the Flowering Desert project in February 2023 and ran workshops to teach the artisans new techniques, including doming, forming and different hammering skills. Ponni and Ramya now work together on this collection, with stunning results.

Made from brass with gold plated brass chain and gold plated brass earring hooks.

SEAWEED CASCADE PENDANT FD2329

approx chain length 45cm pendant size 2.5cm x 5cm

SEAWEED BUBBLE PENDANT FD2330

approx chain length 45cm pendant size 3.5cm x 3.5cm

SEAWEED WAVE PENDANT FD2331

approx chain length 45cm pendant size 3.5cm x 3.8m

SEAWEED CASCADE EARRINGS

approx drop 6.5cm earring size 2.5cm x 5cm

SEAWEED BUBBLE EARRINGS approx drop 5cm

earring size 3.5cm x 3.5cm

SEAWEED WAVE EARRINGS

approx drop 5.3cm earring size 3.5cm x 3.8cm