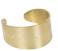

### ARCH COLLECTION

This collection was collaboratively designed by the Hope Jewellery project and the UK Just Trade team in Peru during design workshops, which focused on the women experimenting with different shapes and forms. The jewellery is handmade by the metal team in their specialist workshop, where they work together to hand cut and texture the metal pieces.

Made from brass with antique brass effect plated steel chain, hypoallergenic brass earring hooks and silver plated brass earring posts and butterflies.

approx chain length 54cm pendant size 2.7cm x 4cm

ARCH SINGLE STUDS HB544

earring size 1.4cm x 1.4cm

ARCH HOOP EARRINGS HB545

approx drop 4.5cm earring size 4cm x 3cm

ARCH DOUBLE STUDS HB547

earring size 2.5cm x 4.5cm

ARCH BANGLE HB548

inside diameter 6cm (adjustable)