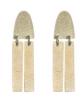

# RUTHI COLLECTION

This elegant collection is made from textured brass strips combined with brass findings. Handmade by Ruthi and the team at the Hope Jewellery fair trade project in Lima, Peru.

Made from brass with antique brass effect plated steel chain and hypoallergenic brass earring hooks.

RUTHI BAR NECKLACE HB550

approx chain length 45cm pendant size 4cm x 0.3cm

RUTHI BAR EARRINGS HB551

approx drop 5.5cm earring size 0.3cm x 4cm

RUTHI ROUND SMALL EARRINGS HB552

approx drop 3.5cm earring size 2cm x 2cm

RUTHI ROUND LARGE EARRINGS HB553

approx drop 5cm earring size 3.5cm x 3.5cm

RUTHI BANGLE HB554 inside diameter 6cm

(adjustable)

RUTHI RING HB555 adjustable