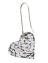

### PLATED HEART & STAR COLLECTIONS

These hearts and stars are hand cut from brass sheet. The surface is then planished to give them their subtle light-catching quality. These collections are made by the team at the Flowering Desert Project in India and are plated locally to them with either sterling silver or 22ct gold.

Made from either silver plated or gold plated brass. With silver or gold plated brass chain and silver or gold plated brass earring hooks.

approx chain length 45cm pendant size 2cm x 1.5cm

GOLD PLATED STAR PENDANT FD1718G

approx chain length 45cm pendant size 1.8cm x 1.8cm

SILVER PLATED STAR PENDANT FD1718

approx chain length 45cm pendant size 1.8cm x 1.8cm

SILVER PLATED HEART EARRINGS FD1722

approx drop 3.5cm earring size 2cm x 1.5cm