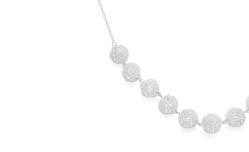

### **ELIZABETH** COLLECTION

Individual glass crystal beads are skilfully combined together to create shimmering clusters, perfect for dressing up any outfit. Handmade by the women from the Flowering Desert Project in India.

Made from glass crystal beads with brass wire, gold plated brass chain and gold plated brass earning hooks. The hoops are made from brass with soldered sterling silver earning posts and butterflies, plated in 22ct gold.

ELIZABETH STRAND RED NECKLACE FD2319

approx chain length 45cm

ELIZABETH STRAND NAVY

NECKLACE

FD2324

approx chain length 45cm

ELIZABETH CLUSTER RED PENDANT FD2320

approx chain length 45cm pendant size 1.5cm x 1cm