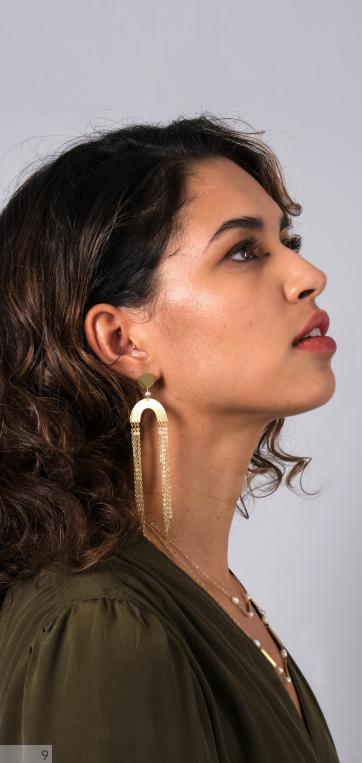

### ARCH COLLECTION

This collection was collaboratively designed by the Hope Jewellery project and the UK Just Trade team in Peru during design workshops, which focused on the women experimenting with different shapes and forms. The jewellery is handmade by the metal team in their specialist workshop, where they work together to hand cut and texture the metal pieces.

Made from brass with antique brass effect plated steel chain, hypoallergenic brass earring hooks and silver plated brass earring posts and butterflies.

approx chain length 54cm pendant size 2.7cm x 4cm

ARCH SINGLE STUDS HB544

earring size 1.4cm x 1.4cm

ARCH HOOP EARRINGS HB545

approx drop 4.5cm earring size 4cm x 3cm

ARCH DOUBLE STUDS HB547

earring size 2.5cm x 4.5cm

ARCH BANGLE HB548

inside diameter 6cm (adjustable)

ARCH RING HB549 adjustable